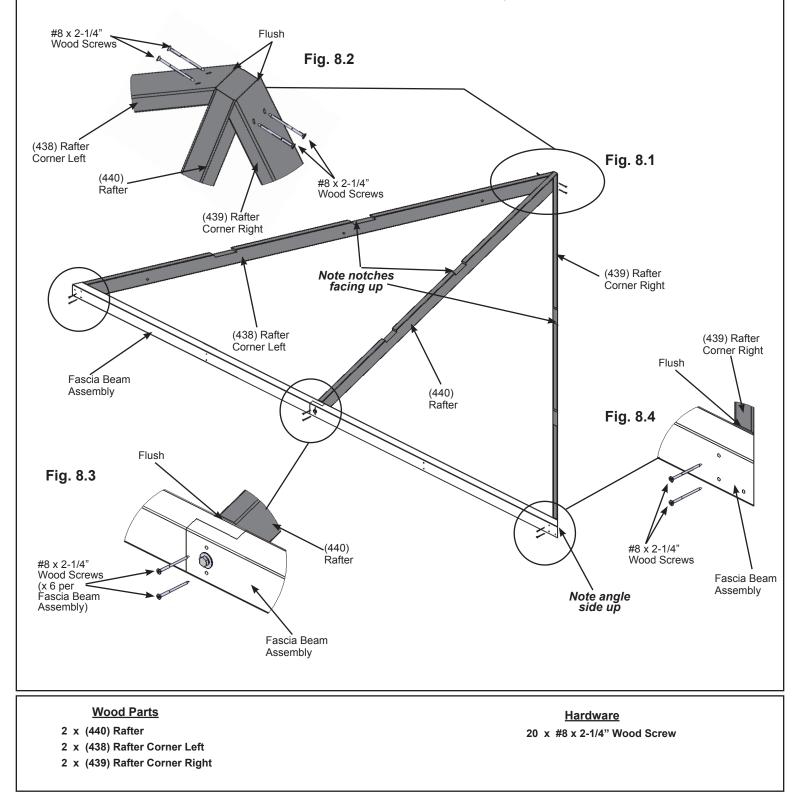

# Step 8: Small Roof Rafter Assembly Part 1

**A:** On each side of one (440) Rafter place one (438) Rafter Corner Left and one (439) Rafter Corner Right so the tops and edges are flush then attach with two #8 x 2-1/4" Wood Screws per side. (Fig. 8.1 and 8.2)

**B:** Place Fascia Beam Assembly from Step 7A on the bottom of (438) Rafter Corner Left, (439) Rafter Corner Right and (440) Rafter so the sides are flush then attach with two #8 x 2-1/4" Wood Screws at each end and two in the middle. (fig. 8.1, 8.3 and 8.4)

C: Repeat Steps A and B to make a second Small Roof Rafter Assembly.