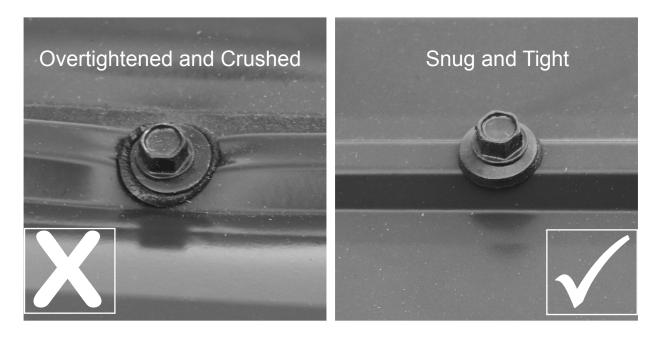

### WARNING – DO NOT OVER TIGHTEN ROOFING SCREWS! Over tightening screws will cause roofing material to crush.

The roofing screws can easily crush the Roof Panels and Roof Edges when using a power drill. We recommend hand tightening the roofing screws so that they sit snug and tight to the roofing material.

HARDWARE:

- Check metal parts for rust. If found, sand and repaint using a non-lead paint complying with 16 CFR 1303.
- Inspect and tighten all hardware after completion of assembly; after first month of use; and then annually. Do not over-tighten as to cause crushing and splintering of wood.
- Check for sharp edges or protruding screw threads, add washers if required.