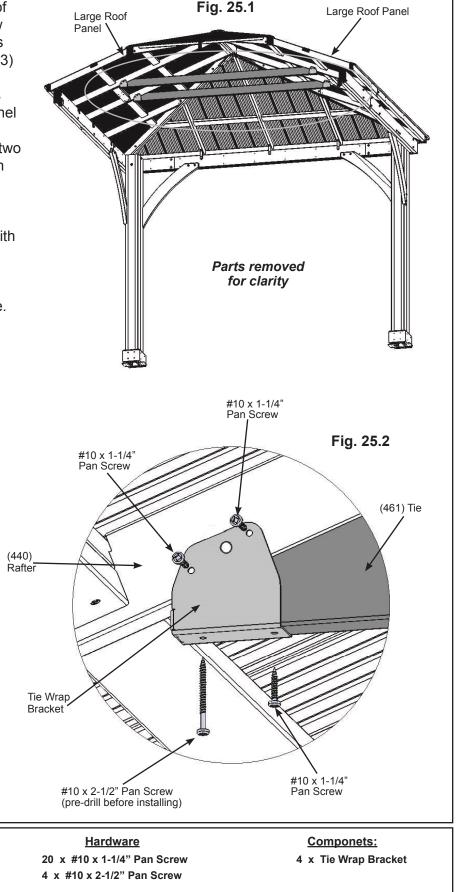

### Step 25: Attach Tie Wrap Brackets and Ties

#10 x 1-1/4"

Pan Screw

**A:** Attach one Tie Wrap Bracket to each end of one (461) Tie with one #10 x 1-1/4" Pan Screw per bracket using the inside holes. (461) Tie is tight to end of bracket. (fig. 25.1, 25.2 and 25.3)

**B:** With a helper place (461) Tie with brackets against a (440) Rafter on each Large Roof Panel so (461) Tie is tight to (440) Rafters and level. Attach Tie Wrap Bracket to (440) Rafters with two #10 x 1-1/4" Pan Screws on both sides of each bracket (fig. 25.1, 25.2 and 25.3)

**C:** Pre-drill with a 1/8" drill bit and secure Tie Wrap Brackets to (461) Tie and (440) Rafter with one #10 x 2-1/2" Pan Screw per bracket. (fig. 25.1, 25.2 and 25.3)

**D:** Repeat Steps A to C for a second (461) Tie.