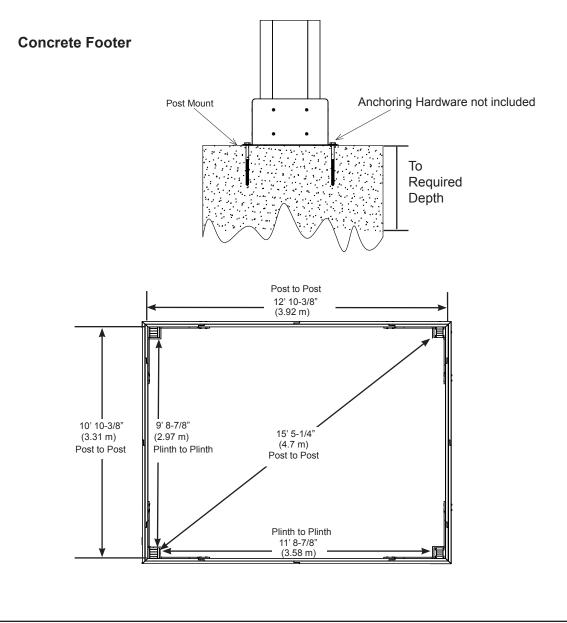

### Note: It is critically important you start with square, solid and level footings, concrete pad or deck to attach your Pergola Room.

We supply Post Mounts with this structure which gives you the flexibility to permanently install your structure to a pre-existing or new wood or concrete surface.

- The hardware to attach the Post Mount to the structure is included.
- The hardware to mount the structure permanently will need to be purchased separately at your local hardware store.

If you are mounting to concrete footers see below for the correct locations and placement. Please double check for possibility of any underground utilities such as gas, telephone, cable or sprinkler lines.

Following are some examples of how to mount the structure to wood or concrete surfaces.

Refer to your local building and city codes, ordinances, neighbourhood covenants, or height restrictions regarding this type of structure for guidance on acceptable installation requirements.

# Step 5: Frame Assembly and Anchoring Part 1

**A:** Move your Post Assemblies to the final location. Make sure the ground is flat and level before continuing assembly.

**B**: With one person at each Post stand two complete Post Assemblies. A third person places one Long Beam Assembly against the outside of two Posts, flush to the tops and outside corners. Notice bolt hole orientation on the Long Beam Assembly and the long side of the Post Assembly is along the Long Beam Assembly. A fourth person attaches Beam to Post with one  $3/8 \times 9-1/2$ " Hex Bolt (with two 3/8" large washers and one 3/8" lock nut) per Post. The distance from the outside of one Post to the outside of the second Post should be 12' 10-3/8" (3.92 m). (fig. 5.1, 5.2 and 5.3)

**C:** Place one Short Beam Assembly against the outside of two Posts, flush to the tops and outside corners and tight to Long Beam Assembly. Notice bolt hole orientation on the Short Beam Assembly and the short side of the Post Assembly is along the Short Beam Assembly. Attach Beam to Post with one  $3/8 \times 9-1/2$ " Hex Bolt (with two 3/8" large washers and one 3/8" lock nut) per Post. The distance from the outside of one Post to the outside of the second Post should be 10' 10-3/8" (3.31 m). Continue until all four Beam Assemblies are attached and the corners are tight together. (fig. 5.1 and 5.2) See fig. 5.3 for accurate positioning of Posts.