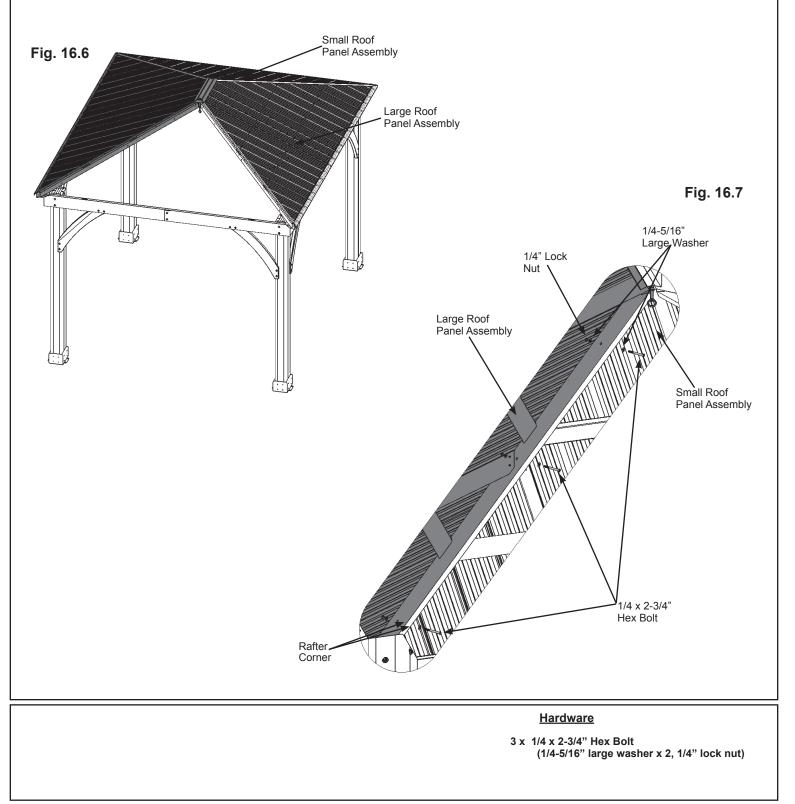

## Step 16: Attach Roof Panels to Frame Part 1

**A:** From inside the Post Assemblies measure 4' 11" (1.5 m) to mark the centre of each Short Beam Assembly. (fig. 16.1)

**B:** With all four assemblers place one Large Roof Panel Assembly with Roof to Beam Brackets just in front of the Post Assemblies then raise it up so it is centred on the Long Beam Assembly. (fig. 16.1)

## Step 16: Attach Roof Panels to Frame Part 2

**C:** Lift a Small Roof Panel Assembly with Roof to Beam Brackets over Short Beam Assembly taking care not to drag the panel on the beams. Make sure the middle Roof to Beam Bracket lines up to the centre mark and the Rafter Corners are flush with each other. **One person must remain on the centre ladder to hold both panels in place until three panels are up and secure.** (fig. 16.2, 16.3 and 16.4)

**D**: Starting at the bottom and working up connect Large Roof Panel Assembly to Small Roof Panel Assembly through the Rafter Corners with three  $1/4 \times 2-3/4$ " Hex Bolts (with two 1/4-5/16" large washers and one 1/4" lock nut). To align bolt holes helper in the centre may have to push up the centre of the panels and others make sure corners are aligned. Make sure all bolts are tight. (fig. 16.2 and 16.5)

# Step 16: Attach Roof Panels to Frame Part 3

**E:** Lift second Large Roof Panel Assembly with Roof to Beam Brackets over Large Beam Assembly taking care not to drag the panel on the beams then set in place beside the Small Roof Panel Assembly. (fig. 16.6)

**F:** Starting at the bottom and working up connect Large Roof Panel Assembly to Small Roof Panel Assembly through the Rafter Corners with three  $1/4 \times 2-3/4$ " Hex Bolts (with two 1/4-5/16" large washers and one 1/4" lock nut). To align bolt holes helper on the centre ladder may have to push up in the centre of the panels and others make sure corners are aligned. Make sure all bolts are tight. (fig. 16.7)