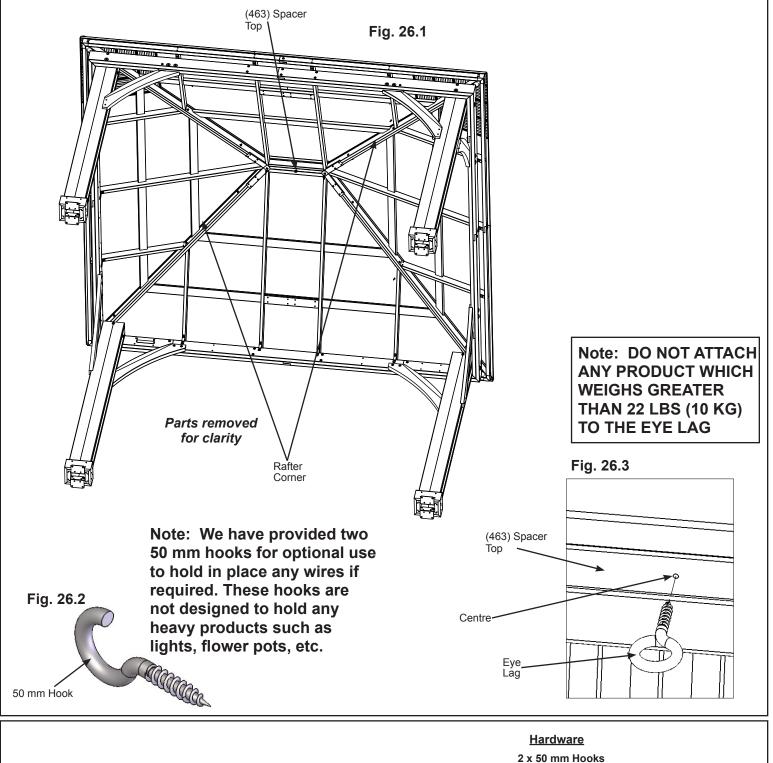

Fig. 25.3

#10 x 1-1/4"

Pan Screw

A: Two 50 mm Hooks are included with this unit for attaching wiring. They can be placed anywhere along the Rafter Corners as needed. Pre-drill with a 1/8" drill bit before installing. (fig. 26.1 and 26.2)

B: One Eye Lag is included with this unit for hanging items with a maximum weight of 22 lbs (10 kg). Pre-drill with a 1/8" drill bit into centre of (463) Spacer Top then install Eye Lag. (fig. 26.1 and 26.3)

1 x Eye Lag