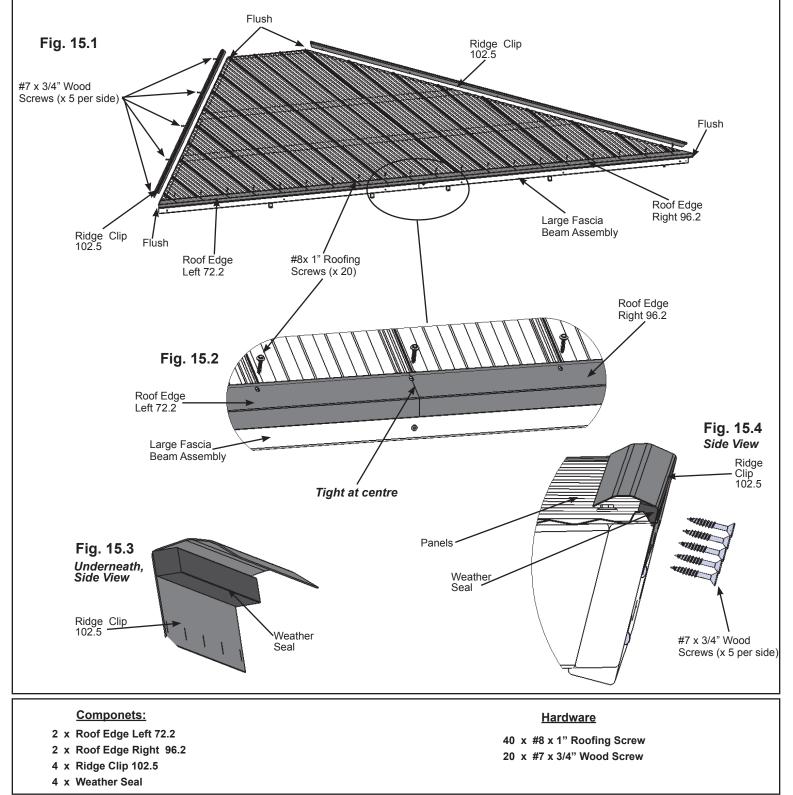

### Step 15: Attach Ridge Clips and Roof Edges - Large Roof

**A:** Place one Roof Edge Left 72.2 and one Roof Edge Right 96.2 on the bottom of each Large Roof Rafter Assembly so the ends are flush with the outside ends of the Large Fascia Beam Assembly and meet tight in the centre. Attach both Roof Edges with 20 #8 x 1" Roofing Screws per Large Roof Rafter assembly. (fig. 15.1 and 15.2)

**B:** Place one Weather Seal on the inside of each Ridge Clip 102.5 then place one Ridge Clip 102.5 on each side of each Large Roof Rafter Assembly so they cover the panels and attach with five #7 x 3/4" Wood Screws per Ridge Clip 102.5. (fig. 15.1, 15.3 and 15.4)