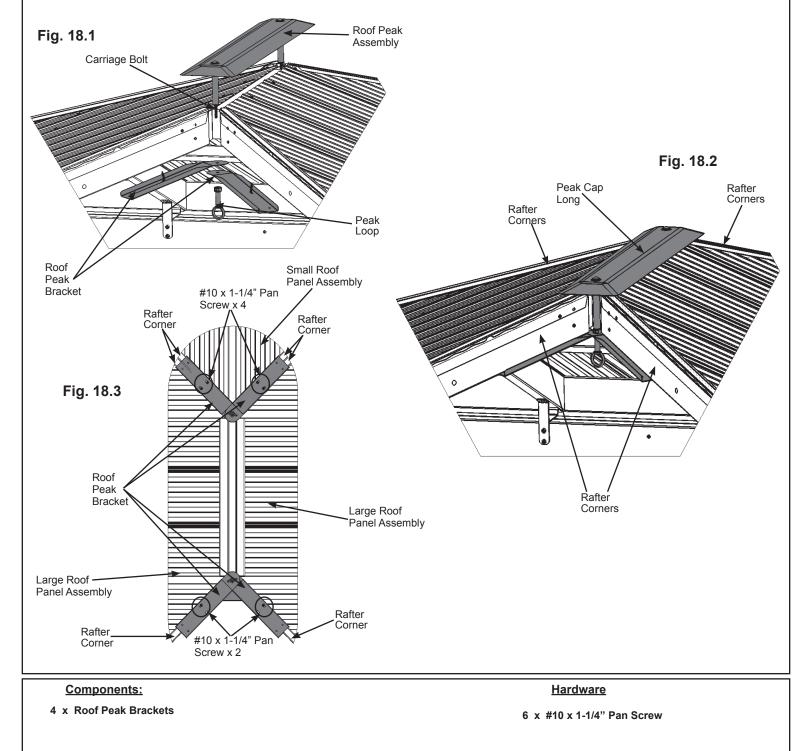

### Step 18: Attach Roof Peak to Roof Panels

**A:** Insert Roof Peak Assembly in gap between Large and Small Roof Panels. Peak Cap Long to be lined up with Rafter Corners. (fig. 18.1 and 18.2)

**B:** Insert two Roof Peak Brackets through each Carriage Bolt and attach Peak Loop to Carriage Bolts then twist to tighten loosely.

**C:** Loosely attach one set of Roof Peak Brackets to the Rafter Corners of the connected Large and Small Roof Panels in the slotted holes with four #10 x 1-1/4" Pan Screws. On the second set of Roof Peak Brackets loosely attach to the Rafter Corners of Large Roof Panels with two #10 x 1-1/4" Pan Screws. (fig. 18.3)