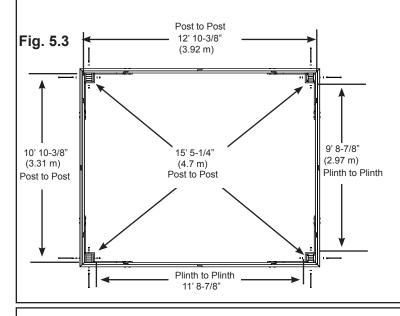

# Step 5: Frame Assembly and Anchoring Part 1

**A:** Move your Post Assemblies to the final location. Make sure the ground is flat and level before continuing assembly.

**B**: With one person at each Post stand two complete Post Assemblies. A third person places one Long Beam Assembly against the outside of two Posts, flush to the tops and outside corners. Notice bolt hole orientation on the Long Beam Assembly and the long side of the Post Assembly is along the Long Beam Assembly. A fourth person attaches Beam to Post with one  $3/8 \times 9-1/2$ " Hex Bolt (with two 3/8" large washers and one 3/8" lock nut) per Post. The distance from the outside of one Post to the outside of the second Post should be 12' 10-3/8" (3.92 m). (fig. 5.1, 5.2 and 5.3)

**C:** Place one Short Beam Assembly against the outside of two Posts, flush to the tops and outside corners and tight to Long Beam Assembly. Notice bolt hole orientation on the Short Beam Assembly and the short side of the Post Assembly is along the Short Beam Assembly. Attach Beam to Post with one  $3/8 \times 9-1/2$ " Hex Bolt (with two 3/8" large washers and one 3/8" lock nut) per Post. The distance from the outside of one Post to the outside of the second Post should be 10' 10-3/8" (3.31 m). Continue until all four Beam Assemblies are attached and the corners are tight together. (fig. 5.1 and 5.2) See fig. 5.3 for accurate positioning of Posts.