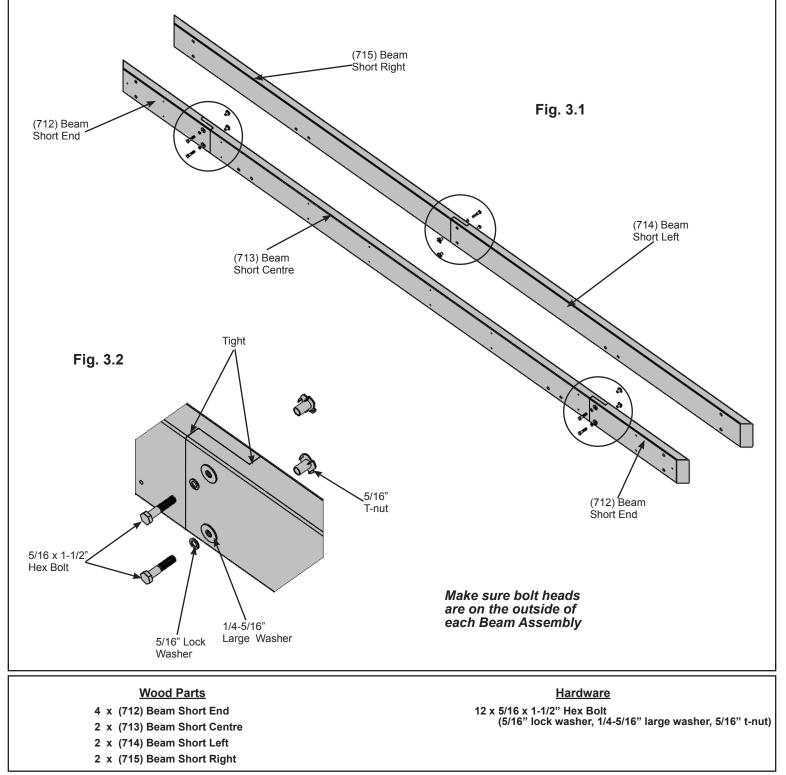

# Step 3: Short Beam Assembly Part 1

**A:** Connect one (714) Beam Short Left and one (715) Beam Short Right using two 5/16 x 1-1/2" Hex Bolts (with 5/16" lock washer, 1/4-5/16" large washer and 5/16" t-nut) as shown in fig. 3.1 and 3.2.

**B:** Connect one (712) Beam Short End to each end of one (713) Beam Short Centre using two 5/16 x 1-1/2" Hex Bolts (with 5/16" lock washer, 1/4-5/16" large washer and 5/16" t-nut) per end as shown in fig. 3.1 and 3.2.

**C:** Repeat Steps A and B one more time to make two Short Beam L-R Assemblies and two Short Beam End Assemblies.