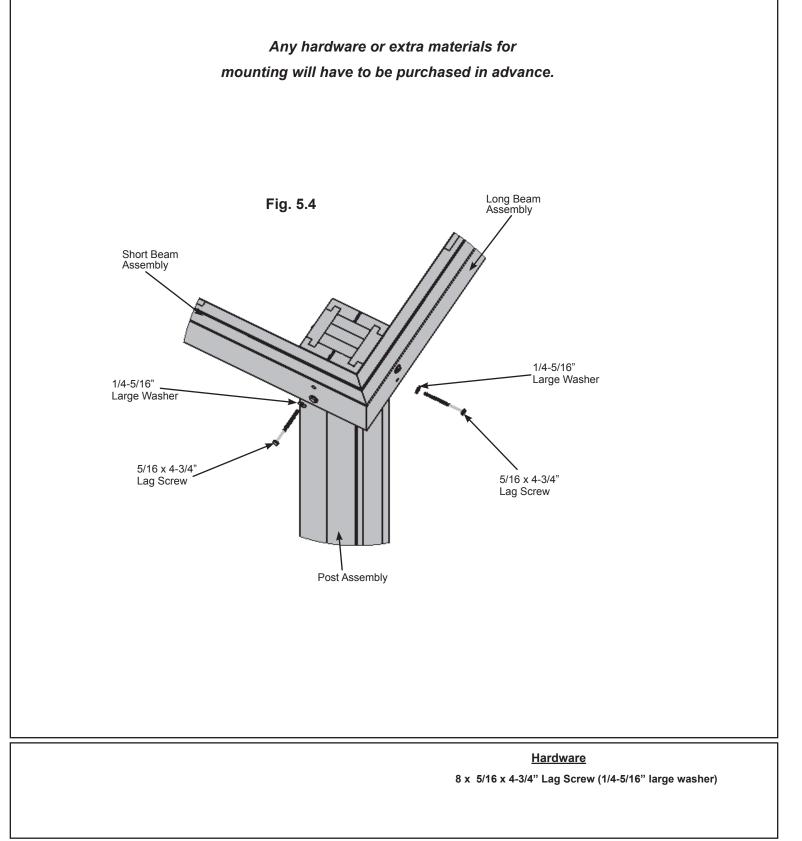

# Step 5: Frame Assembly and Anchoring Part 2

**D:** Make sure each corner is square and level then attach Beam Assemblies to Post Assemblies with two  $5/16 \times 4-3/4$ " Lag Screws (with 1/4-5/16" large washer) per corner. (fig. 5.4)

**E:** Depending on what you are placing the Gazebo on will determine how you anchor it to that surface. Please refer to pages 6 and 7 for installation examples.