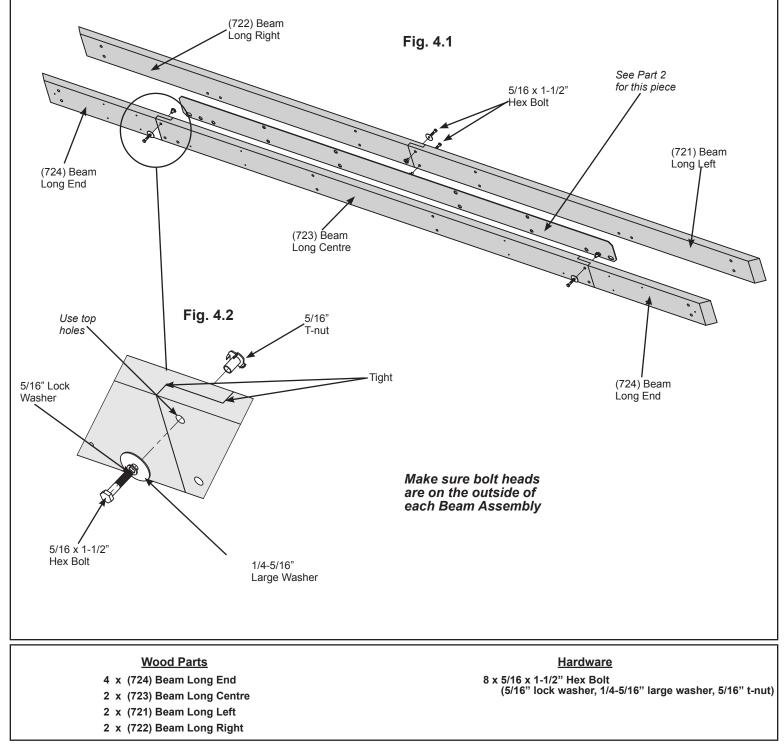

# Step 4: Long Beam Assembly Part 1

**A:** Connect one (721) Beam Long Left and one (722) Beam Long Right using two 5/16 x 1-1/2" Hex Bolts (with 5/16" lock washer, 1/4-5/16" large washer and 5/16" t-nut) as shown in fig. 4.1 and 4.2.

**B:** Connect one (724) Beam Long End to each end of one (723) Beam Long Centre using one 5/16 x 1-1/2" Hex Bolts (with 5/16" lock washer, 1/4-5/16" large washer and 5/16" t-nut) in the top holes per end as shown in fig. 4.1 and 4.2.

**C:** Repeat Steps A and B one more time to make two Long Beam L-R Assemblies and two Long Beam End Assemblies.