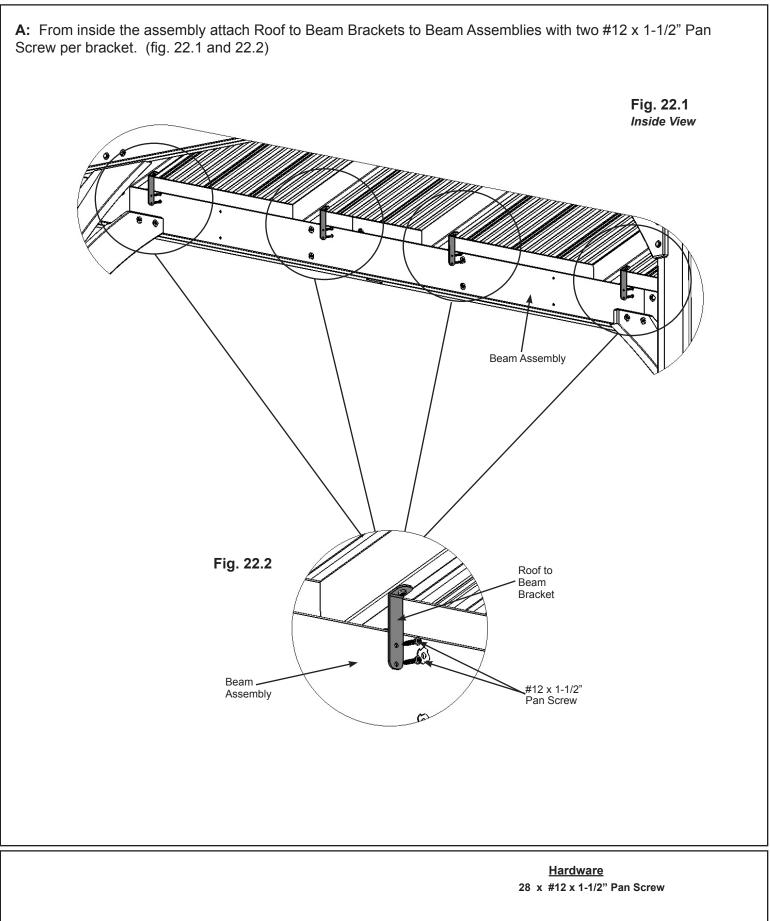

### Step 9: Attach Roof to Beam Brackets - Small Roof Rafter Assembly

A: On the Back of one Small Roof Rafter Assembly, centred and flush to the bottom of (442) Rafter Short Right, (441) Rafter Short Left and (440) Rafter attach one Roof to Beam Bracket per board with one #8 x 1" Pan Screw in the bottom hole and one #12 x 1-1/2" Pan Screw in the top hole per bracket. Make sure to only install on one Small Roof Rafter Assembly, the second will not have brackets. (fig. 9.1 and 9.2)

### Step 11: Attach Roof to Beam Brackets - Large Roof Rafter Assemblies