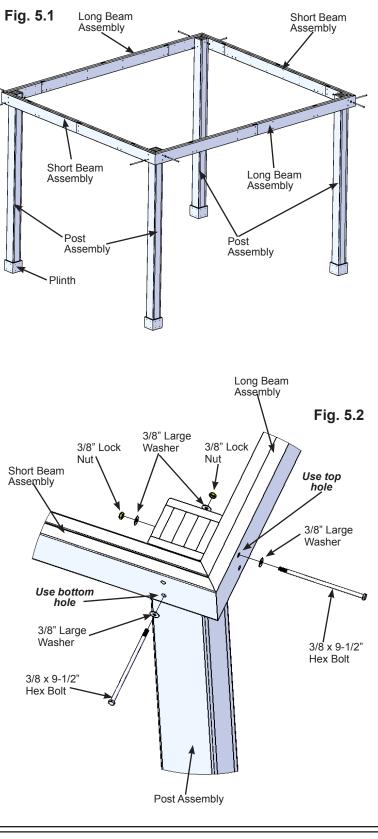

# Step 5: Frame Assembly and Anchoring Part 1

**A:** Move your Post Assemblies to the final location. Make sure the ground is flat and level before continuing assembly.

**B**: With one person at each Post stand two complete Post Assemblies. A third person places one Long Beam Assembly against the outside of two Posts, flush to the tops and outside corners. Notice bolt hole orientation on the Long Beam Assembly and the long side of the Post Assembly is along the Long Beam Assembly. A fourth person attaches Beam to Post with one  $3/8 \times 9-1/2$ " Hex Bolt (with two 3/8" large washers and one 3/8" lock nut) per Post. The distance from the outside of one Post to the outside of the second Post should be 12' 10-3/8" (3.92 m). (fig. 5.1, 5.2 and 5.3)

**C:** Place one Short Beam Assembly against the outside of two Posts, flush to the tops and outside corners and tight to Long Beam Assembly. Notice bolt hole orientation on the Short Beam Assembly and the short side of the Post Assembly is along the Short Beam Assembly. Attach Beam to Post with one  $3/8 \times 9-1/2$ " Hex Bolt (with two 3/8" large washers and one 3/8" lock nut) per Post. The distance from the outside of one Post to the outside of the second Post should be 10' 10-3/8" (3.31 m). Continue until all four Beam Assemblies are attached and the corners are tight together. (fig. 5.1 and 5.2) See fig. 5.3 for accurate positioning of Posts.