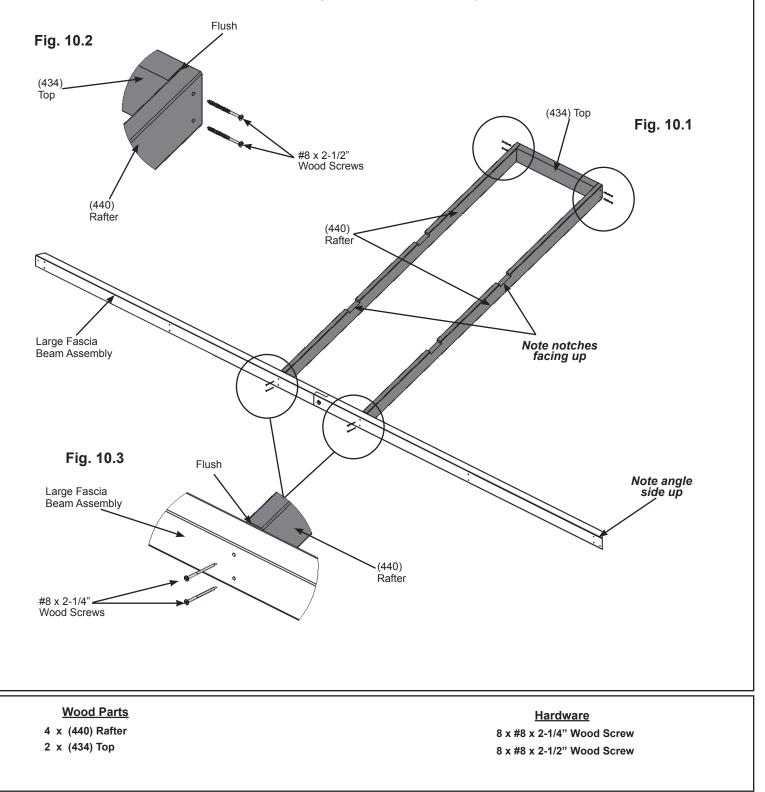

# Step 10: Large Roof Rafter Assembly Part 1

**A:** On each side of one (434) Top place one (440) Rafter so the tops and edges are flush then attach with two #8 x 2-1/2" Wood Screws per side. (Fig. 10.1 and 10.2)

**B:** Place Large Fascia Beam Assembly from Step 7B on the bottom of (440) Rafters so the sides are flush and holes are centred on the (440) Rafters then attach with two #8 x 2-1/4" Wood Screws per (440) Rafter. (fig. 10.1 and 10.3)

C: Repeat Steps A and B to make a second Large Roof Rafter Assembly.