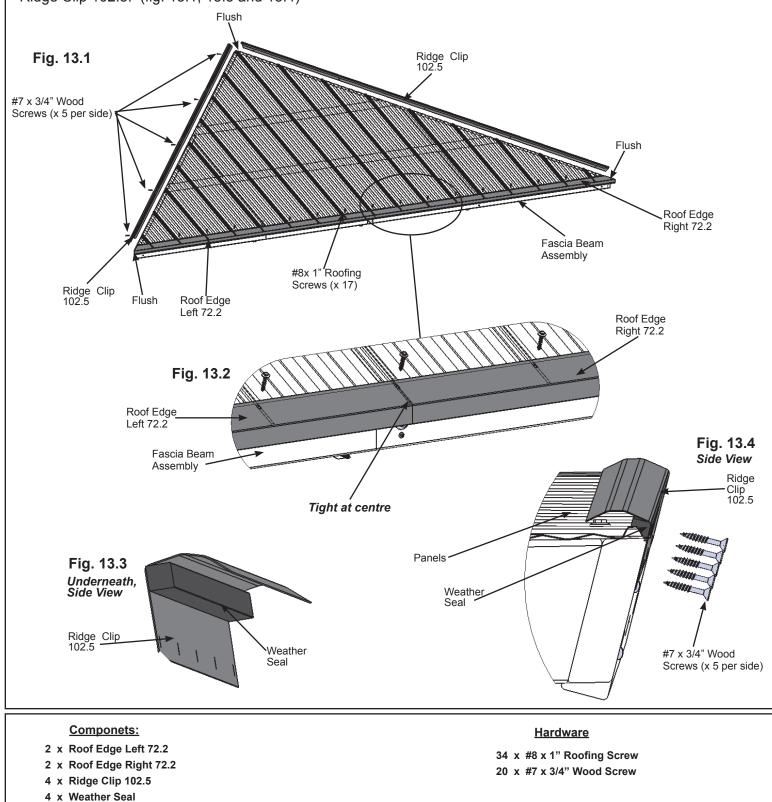

### Step 13: Attach Ridge Clips and Roof Edges - Small Roof

**A:** Place one Roof Edge Left 72.2 and one Roof Edge Right 72.2 on the bottom of each Small Roof Rafter Assembly so the ends are flush with the outside ends of the Fascia Beam Assembly and meet tight in the centre. Attach both Roof Edges with 17 #8 x 1" Roofing Screws per Small Roof Rafter assembly. (fig. 13.1 and 13.2)

**B:** Place one Weather Seal on the inside of each Ridge Clip 102.5 then place one Ridge Clip 102.5 on each side of each Small Roof Rafter Assembly so they cover the panels and attach with five #7 x 3/4" Wood Screws per Ridge Clip 102.5. (fig. 13.1, 13.3 and 13.4)