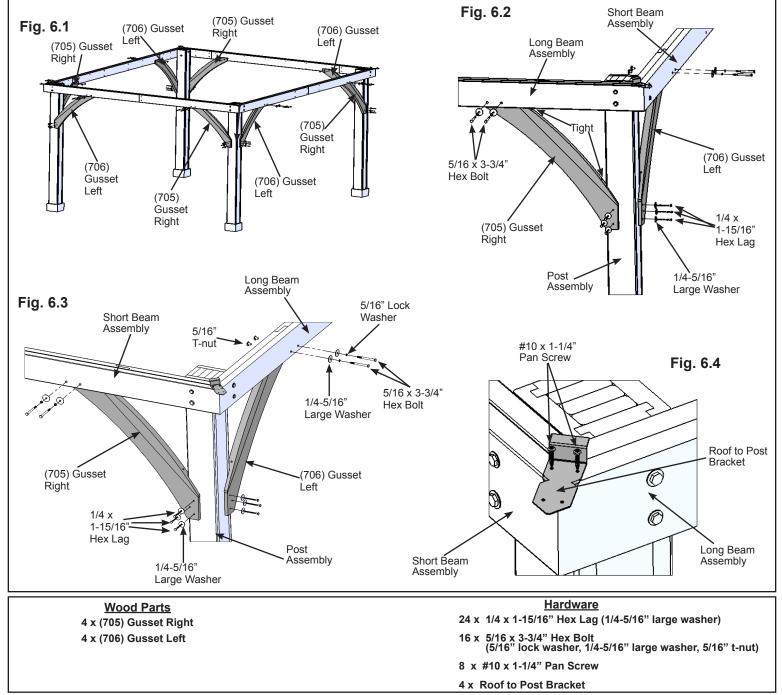

#### Note: The bevelled ends on each gusset should always face away from the wood it is attaching to.

**A:** Make sure the assembly is still square and level then facing one Long or Short Beam Assembly place one (705) Gusset Right on the right hand side so the top fits tight to the Beam Assembly and the bottom fits tight to the Post Assembly. Attach gusset to Beam Assembly with two  $5/16 \times 3-3/4$ " Hex Bolts (with 5/16" lock washer, 1/4-5/16" large washer and 5/16" t-nut). Pre-drill with a 1/8" drill bit then attach gusset to Post Assembly with three  $1/4 \times 1-15/16$ " Hex Lags (with 1/4-5/16" large washer). (fig. 6.1, 6.2 and 6.3)

**B:** Repeat Step A on the left hand side with one (706) Gusset Left. (fig. 6.1, 6.2 and 6.3)

C: Repeat Steps A and B for each Beam Assembly/Post Assembly. (fig. 6.1, 6.2 and 6.3)

**D**: At each corner, tight to the outside edges of the joining Beam Assemblies attach one Roof to Post Bracket with two  $#10 \times 1-1/4$ " Pan Screws. (fig. 6.3 and 6.4)