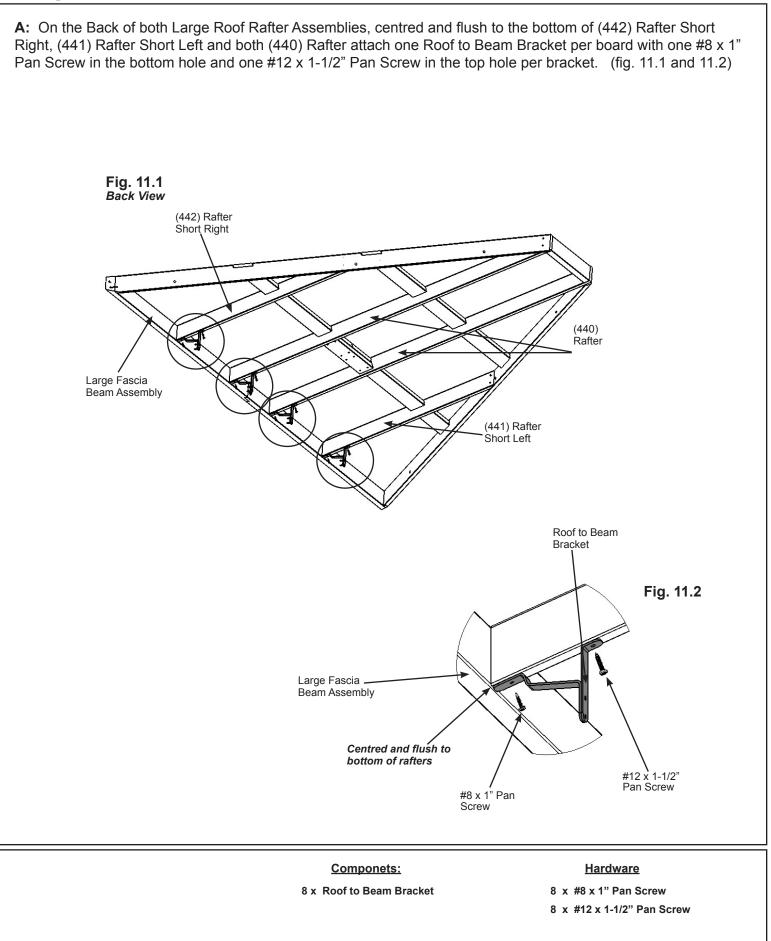

### Step 9: Attach Roof to Beam Brackets - Small Roof Rafter Assembly

A: On the Back of one Small Roof Rafter Assembly, centred and flush to the bottom of (442) Rafter Short Right, (441) Rafter Short Left and (440) Rafter attach one Roof to Beam Bracket per board with one #8 x 1" Pan Screw in the bottom hole and one #12 x 1-1/2" Pan Screw in the top hole per bracket. Make sure to only install on one Small Roof Rafter Assembly, the second will not have brackets. (fig. 9.1 and 9.2)

### Step 11: Attach Roof to Beam Brackets - Large Roof Rafter Assemblies