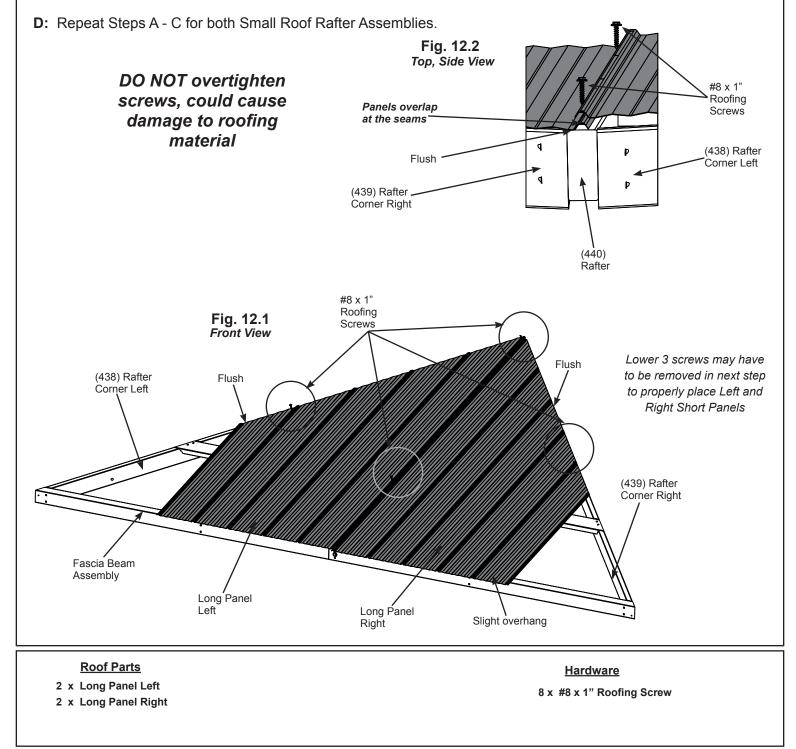

# Step 12: Attach Roof Panels - Small Roof Part 1

**A:** Place one Long Panel Left on the front of one Small Roof Rafter Assembly so it is flush to the side of (438) Rafter Corner Left and a slight overhang at the bottom of the Fascia Beam Assembly. Holes should line up with (440) Rafter. (fig. 12.1 and 12.2)

**B:** Place one Long Panel Right on Small Roof Rafter Assembly so it overlaps the Long Panel Left and it is flush to the side of (439) Rafter Corner Right and a slight overhang at the bottom of the Fascia Beam Assembly. (fig. 12.1 and 12.2)

**C:** Attach both Left and Right Long Panels to Small Roof Rafter Assembly with four #8 x 1" Roofing Screws in locations shown in fig. 12.1. Be sure not to overtighten screws.