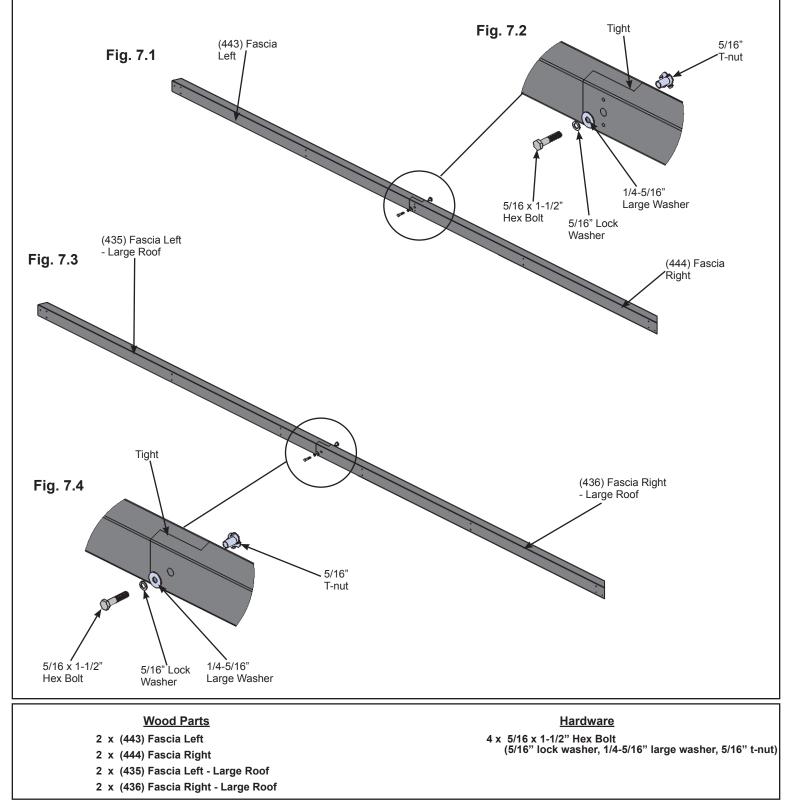

### Step 7: Fascia Beam Assemblies

**A:** Tightly connect one (443) Fascia Left and one (444) Fascia Right using one 5/16 x 1-1/2" Hex Bolt (with 5/16" lock washer, 1/4-5/16" large washer and 5/16" t-nut) as shown in fig. 7.1 and 7.2. Repeat to make a second Fascia Beam Assembly.

**B:** Tightly connect one (435) Fascia Left - Large Roof and one (436) Fascia Right - Large Roof using one 5/16 x 1-1/2" Hex Bolt (with 5/16" lock washer, 1/4-5/16" large washer and 5/16" t-nut) as shown in fig. 7.3 and 7.4. Repeat to make a second Large Fascia Beam Assembly.