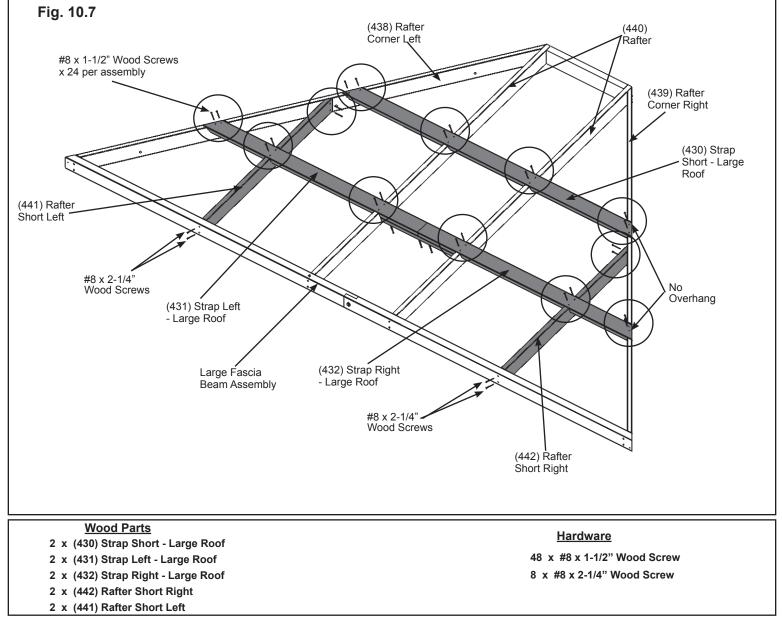

# Step 10: Large Roof Rafter Assembly Part 3

**F:** Place one (430) Strap Short - Large Roof in the notches of (438) Rafter Corner Left, (439) Rafter Corner Right and both (440) Rafters so the ends do not overhang the outside edges of the outside boards then attach with eight #8 x 1-1/2" Wood Screws. (Fig. 10.7)

**G:** Place one (431) Strap Left - Large Roof in the notches of (438) Rafter Corner Left and one (440) Rafter and one (432) Strap Right - Large Roof in the notches of (439) Rafter Corner Right and the other (440) Rafter so the ends do not overhang the outside edges of the outside boards. Boards are tight in the centre. Do not attach yet. (fig. 10.7)

**H:** Place one (442) Rafter Short Right in the notches of (432) Strap Right - Large Roof and one (441) Rafter Short Left in the notches of (431) Strap Left - Large Roof and attach to (438) Rafter Corner Left and (439) Rafter Corner Right with two #8 x 1-1/2" Wood Screws per board and to Large Fascia Beam Assembly with two #8 x 2-1/4" Wood Screws per board.

**I:** Attach (431) Strap Left - Large Roof and (432) Strap Right - Large Roof to (438) Rafter Corner Left, (439) Rafter Corner Right and (440) Rafter with six #8 x 1-1/2" Wood Screws per board. (fig. 10.7)