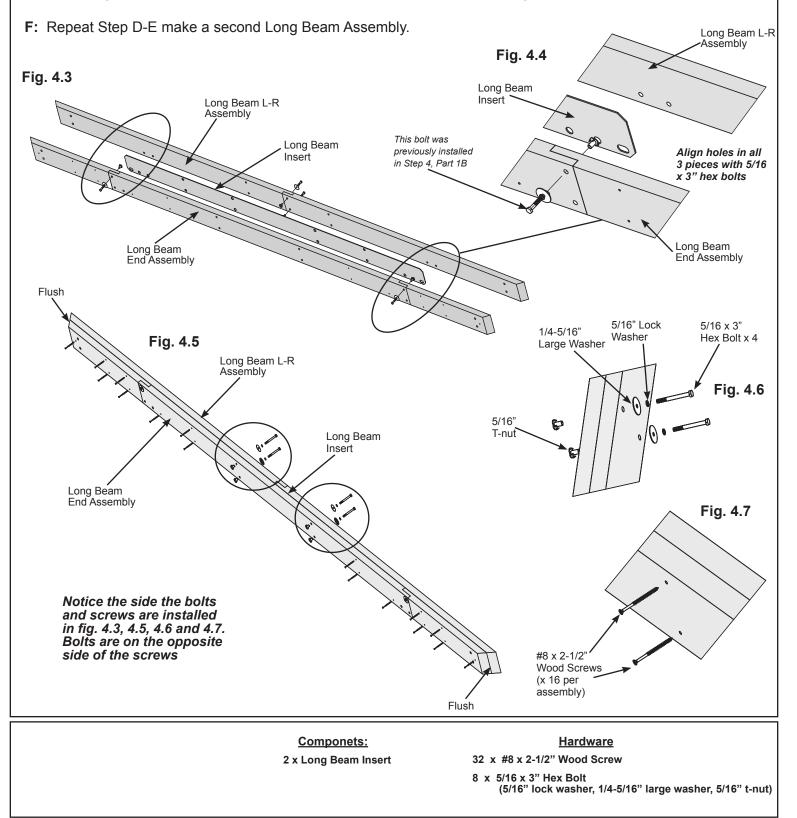

# Step 4: Long Beam Assembly Part 2

**D:** Place one Long Beam Insert in between one Long Beam L-R Assembly and one Long Beam End Assembly then fit tight together so the beam assembly ends are flush. Match the bolt holes and wood screw pilot holes in both beam assemblies and Long Beam Insert. (fig. 4.3, 4.4 and 4.5)

**E:** Attach beam assemblies and Long Beam Insert together with four 5/16 x 3" Hex Bolts (with 5/16" lock washer, 1/4-5/16" large washer and 5/16" t-nut) and 16 #8 x 2-1/2" Wood Screws. (fig. 4.5, 4.6 and 4.7)