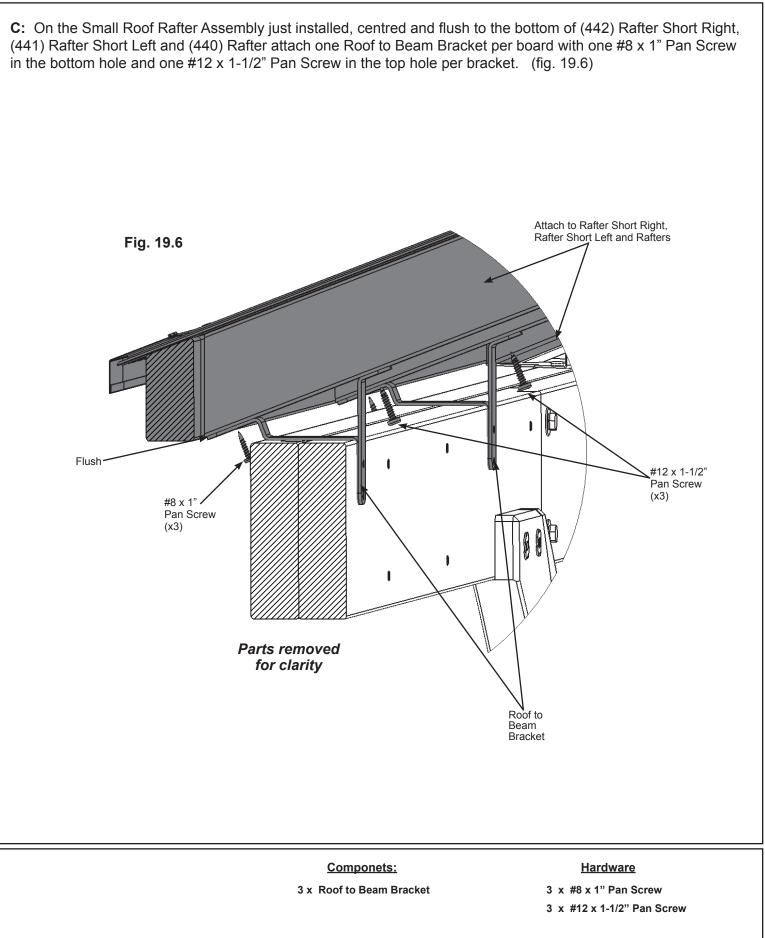

### Step 9: Attach Roof to Beam Brackets - Small Roof Rafter Assembly

A: On the Back of one Small Roof Rafter Assembly, centred and flush to the bottom of (442) Rafter Short Right, (441) Rafter Short Left and (440) Rafter attach one Roof to Beam Bracket per board with one #8 x 1" Pan Screw in the bottom hole and one #12 x 1-1/2" Pan Screw in the top hole per bracket. Make sure to only install on one Small Roof Rafter Assembly, the second will not have brackets. (fig. 9.1 and 9.2)