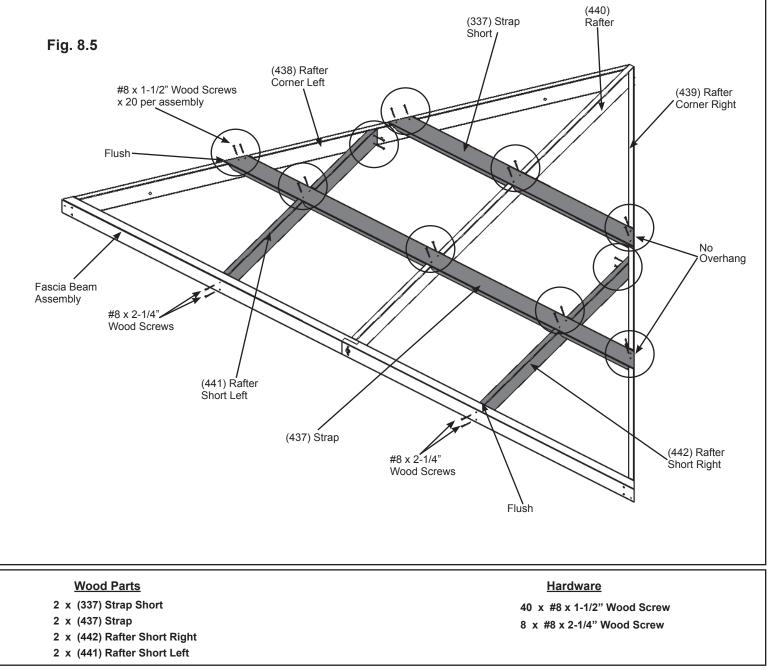

# Step 8: Small Roof Rafter Assembly Part 2

**D:** Place one (337) Strap Short in the notches of (438) Rafter Corner Left, (439) Rafter Corner Right and (440) Rafter so the ends do not overhang the outside edges of the outside boards then attach with six #8 x 1-1/2" Wood Screws. (Fig. 8.5)

**E:** Place one (437) Strap in the notches of (438) Rafter Corner Left, (439) Rafter Corner Right and (440) Rafter so the ends do not overhang the outside edges of the outside boards. Do not attach yet. (fig. 8.5)

**F:** Place one (442) Rafter Short Right and one (441) Rafter Short Left in the notches of (437) Strap and attach as shown in fig. 8.5 with four #8 x 1-1/2" Wood Screws and two #8 x 2-1/4" Wood Screws per board.

**G:** Attach (437) Strap to (438) Rafter Corner Left, (439) Rafter Corner Right and (440) Rafter with six #8 x 1-1/2" Wood Screws. (fig. 8.5)

H: Complete Steps D, E, F and G for both Small Roof Rafter Assemblies.