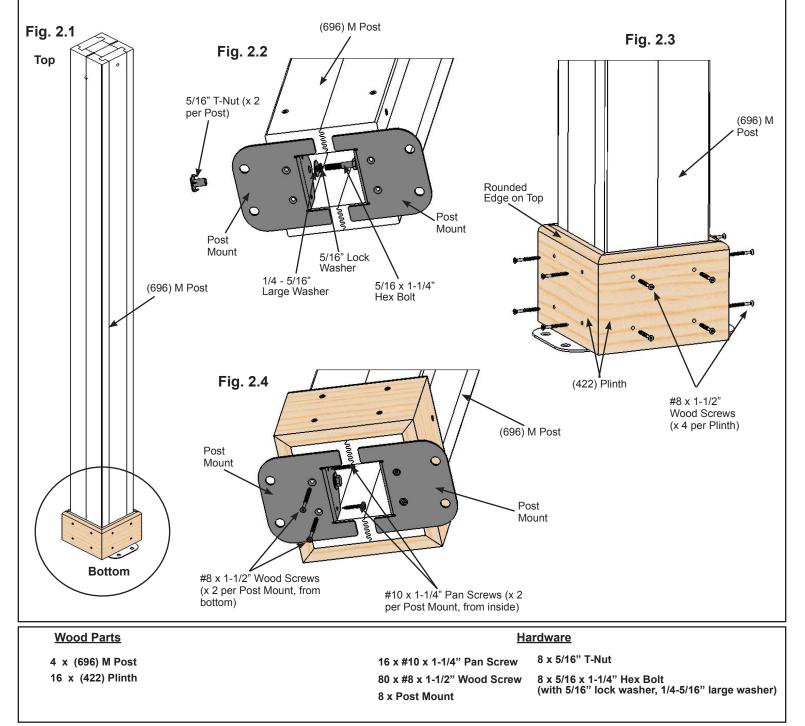

### Step 2: Post Assemblies

A: At the bottom of four (696) M Posts insert two 5/16" T-Nuts as shown in fig. 2.1 and 2.2.

**B:** At the bottom of each (696) M Post place two Post Mounts tight to the bottom and inside faces as shown in fig. 2.1 and 2.2. Loosely attach with one  $5/16 \times 1-1/4$ " Hex Bolt (with 5/16" lock washer and 1/4-5/16" large washer) per mount so they connect to the T-Nuts.

**C:** On each side of the Posts, place one (422) Plinth flush to the bottom and attach with four #8 x 1-1/2" Wood Screws per plinth. Rounded edges on top. (fig. 2.1 and 2.3)

**D:** From the bottom of each Post Mount attach to posts with two #8 x 1-1/2" Wood Screws per mount and then from the inside with two #10 x 1-1/4" Pan Screws per mount These screws are installed at a slight angle. Tighten all bolts. There will be four M Post Assemblies. (fig. 2.4)