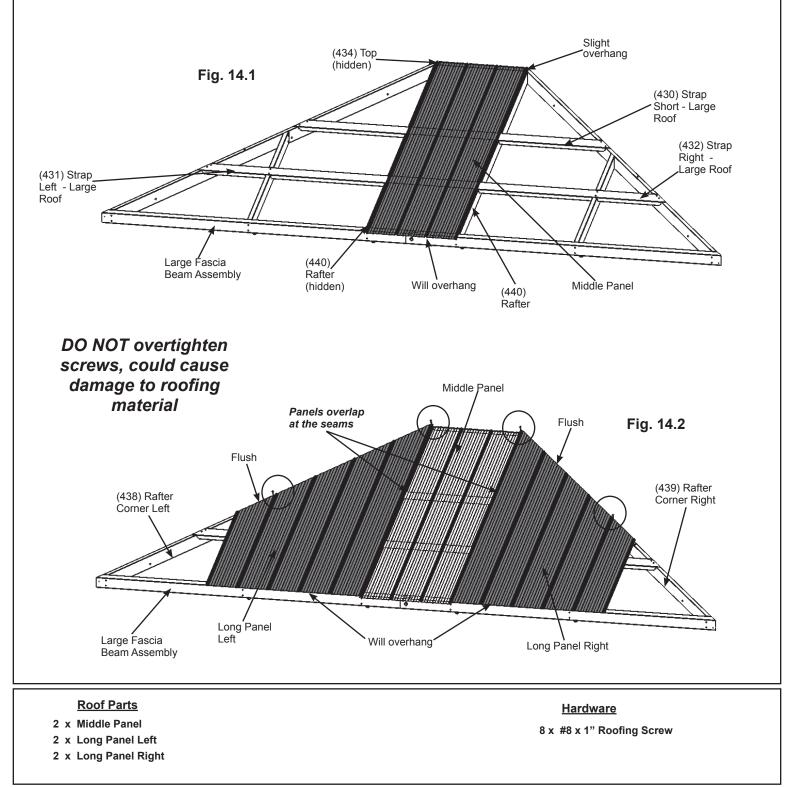

# Step 14: Attach Roof Panels - Large Roof Part 1

**A:** Place one Middle Panel on the front of one Large Roof Rafter Assembly so it slightly overhangs the top of (434) Top and an overhang at the bottom of the Large Fascia Beam Assembly. Holes should line up with (440) Rafter and (430), (431) and (432) Straps (fig. 14.1)

**B:** Place one Long Panel Left and one Long Panel Right on each side of Middle Panel so they overlap the Middle Panel and are flush to the sides of (438) Rafter Corner Left and (439) Rafter Corner Right and an overhang at the bottom of the Large Fascia Beam Assembly. Attach with two #8 x 1" Roofing Screws per panel in the places shown below. Be sure not to overtighten screws. (fig. 14.2)