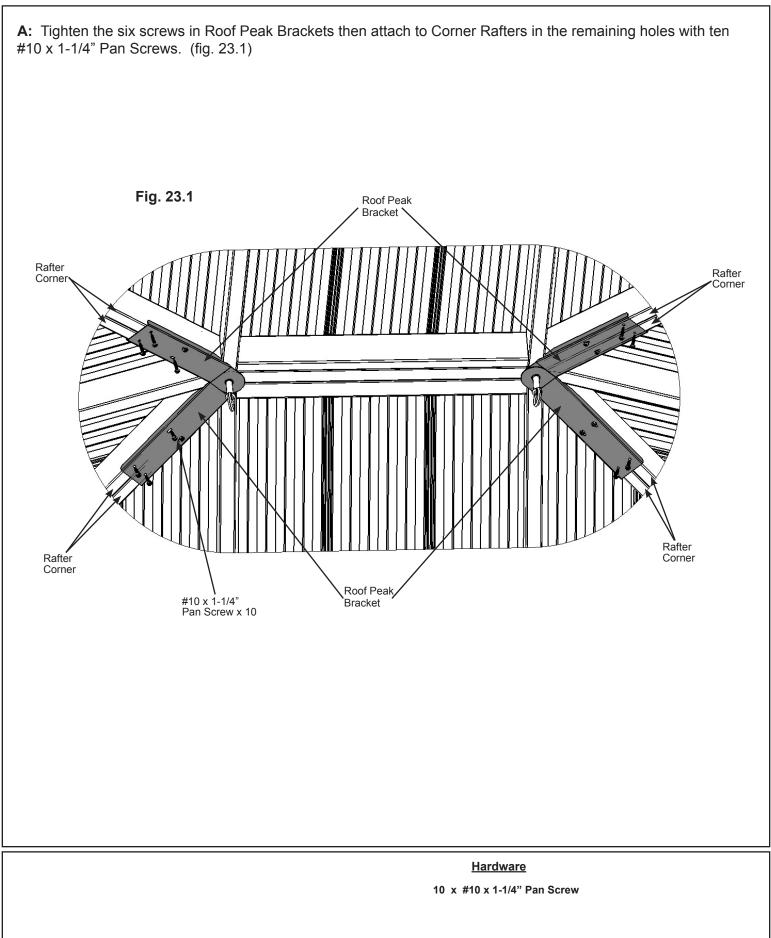

p in the centre of the panels and others make sure corners are aligned. Tighten bolts when all six have been installed. (fig. 19.4 and 19.5)



## Step 19: Attach Final Roof Panel Part 3





### Step 20: Secure Roof Corners



A: Make sure middle Roof to Beam Brackets are flush and tight to the Beam Assemblies. Lift in centre if needed.

**B:** From outside the assembly attach Roof Panel Assemblies together at the Fascia Beam Assembly Ends with two  $#8 \times 2-1/2$ " Wood Screws per corner. A helper may need to lift the centre of the roof to bring the corners tight together. (fig. 20.1 and 20.2)

**C:** Align Roof Panel Assemblies to sit centred on Roof to Post Brackets then attach with two #8 x 1" Pan Screws per bracket. (fig. 20.2)











### Step 23: Secure Roof Peak Brackets





### Step 24: Attach Ridge Caps to Roof Panels



**A:** Slide one Ridge Cap Long 81.5 over the Ridge Clips, with cut end leading, on each corner of the assembly from the bottom up. Slide Ridge Cap Short 25.2 over the Ridge Clips leading with the insert end to push the Ridge Cap Long 81.5 to the top, lifting Peak Cap Long by pushing up the Peak Loop so Ridge Cap Long 81.5s fit under Peak Cap Long. Attach with two #8 x 3/4" Sheet Metal Screws per Ridge Cap set. (fig. 24.1, 24.2, 24.3, 24.4 and 24.5)



### Step 25: Attach Tie Wrap Brackets and Ties

#10 x 1-1/4"

Pan Screw



**A:** Attach one Tie Wrap Bracket to each end of one (461) Tie with one #10 x 1-1/4" Pan Screw per bracket using the inside holes. (461) Tie is tight to end of bracket. (fig. 25.1, 25.2 and 25.3)

**B:** With a helpe