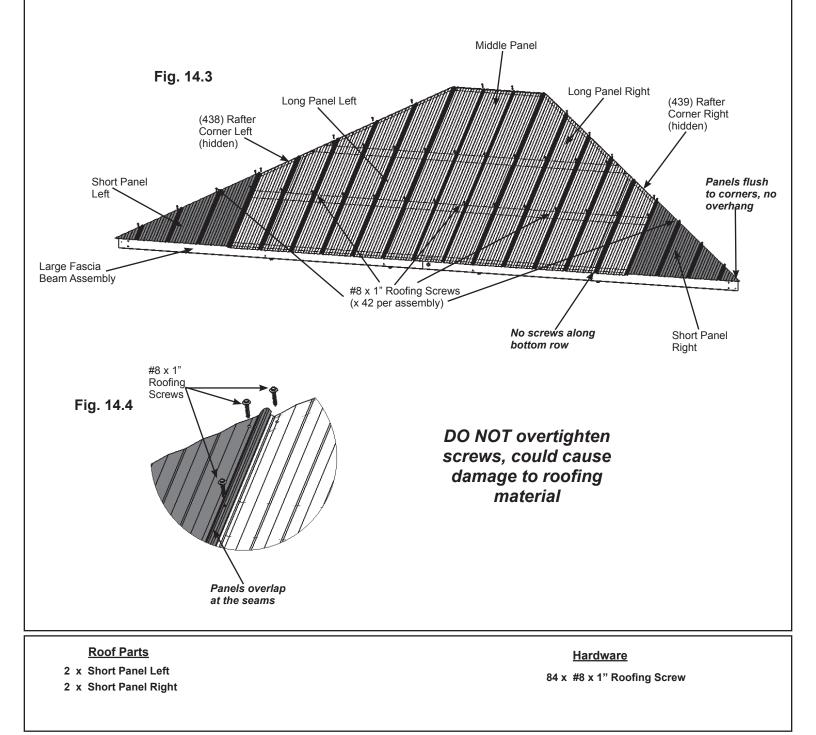

# Step 14: Attach Roof Panels - Large Roof Part 2

**C:** Place one Short Panel Left so it overlaps the Long Panel Left and it is flush to the sides of (438) Rafter Corner Left and one Short Panel Right so it overlaps the Long Panel Right and it is flush to the side of (439) Rafter Corner Right. There will be a slight overhang at the bottom of the Large Fascia Beam Assembly. There should be no overhang at the corners. (fig. 14.3 and 14.4)

**D:** Make sure all panels fit properly then attach with 42 #8 x 1" Roofing Screws. Be sure not to overtighten screws (fig. 14.3 and 14.4)

#### Notice there are no screws along the bottom row.