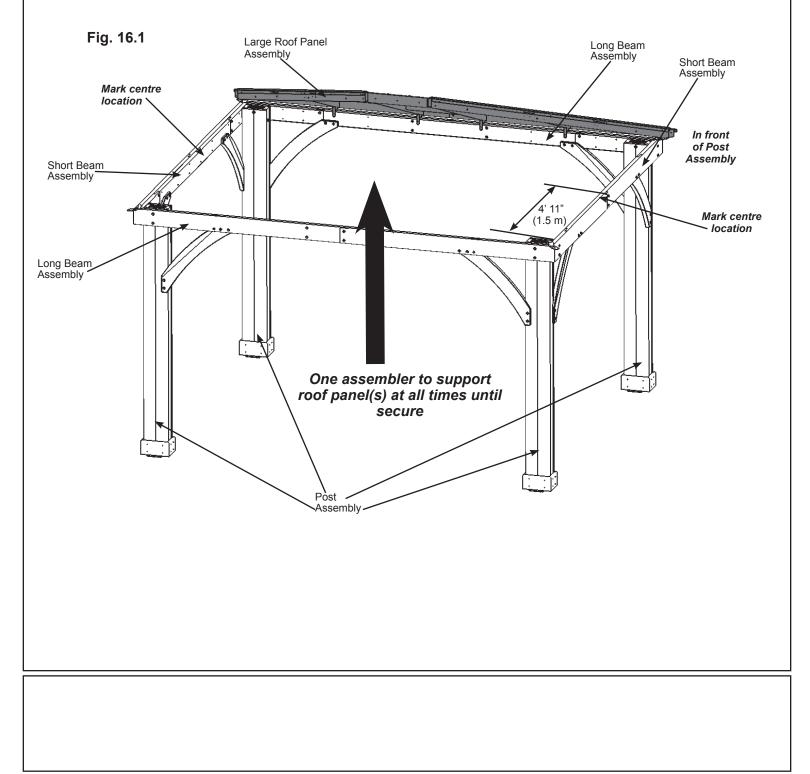

## Step 16: Attach Roof Panels to Frame Part 1

**A:** From inside the Post Assemblies measure 4' 11" (1.5 m) to mark the centre of each Short Beam Assembly. (fig. 16.1)

**B:** With all four assemblers place one Large Roof Panel Assembly with Roof to Beam Brackets just in front of the Post Assemblies then raise it up so it is centred on the Long Beam Assembly. (fig. 16.1)