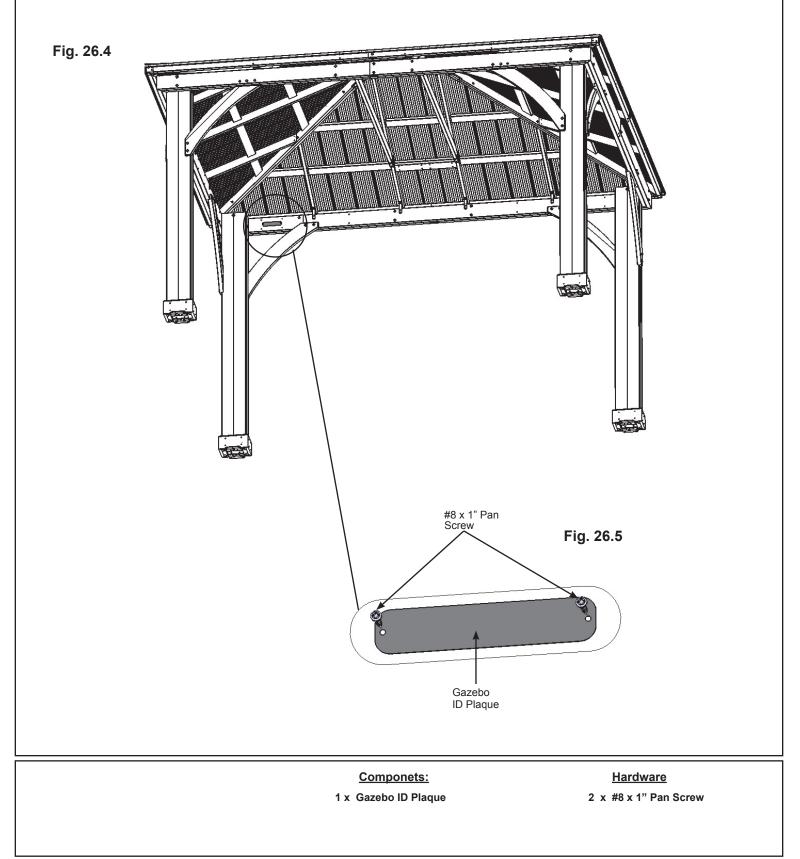

## Step 26: Metal Hooks and Plaque Part 2

**C:** Attach Gazebo ID Plaque to a prominent location on your gazebo with two #8 x 1" Pan Screws. This provides warnings concerning safety and important contact information. A tracking number is provided to allow you to get critical information or order replacement parts for this specific model. (fig. 26.4 and 26.5)