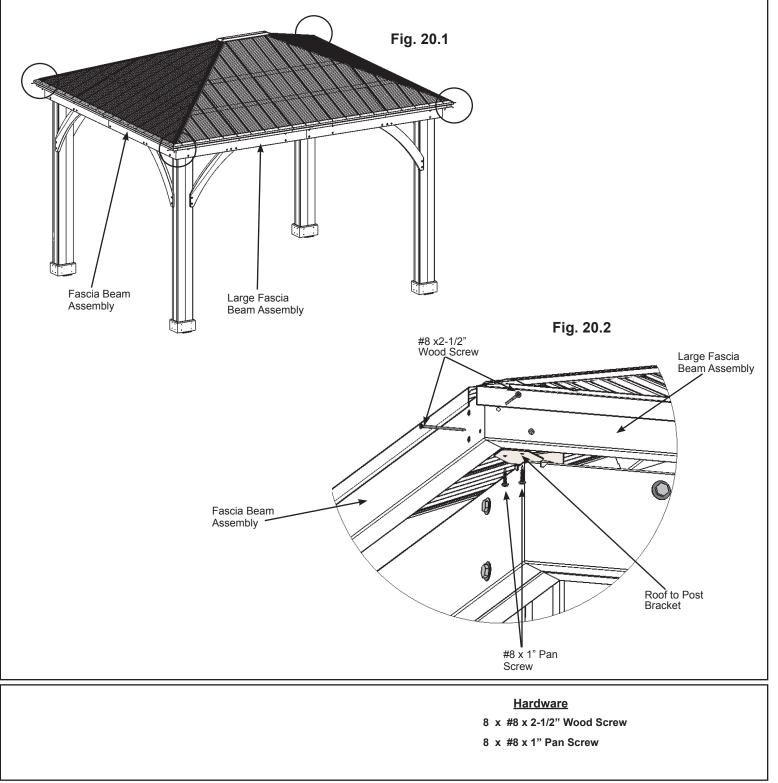

### Step 20: Secure Roof Corners

A: Make sure middle Roof to Beam Brackets are flush and tight to the Beam Assemblies. Lift in centre if needed.

**B:** From outside the assembly attach Roof Panel Assemblies together at the Fascia Beam Assembly Ends with two  $#8 \times 2-1/2$ " Wood Screws per corner. A helper may need to lift the centre of the roof to bring the corners tight together. (fig. 20.1 and 20.2)

**C:** Align Roof Panel Assemblies to sit centred on Roof to Post Brackets then attach with two #8 x 1" Pan Screws per bracket. (fig. 20.2)