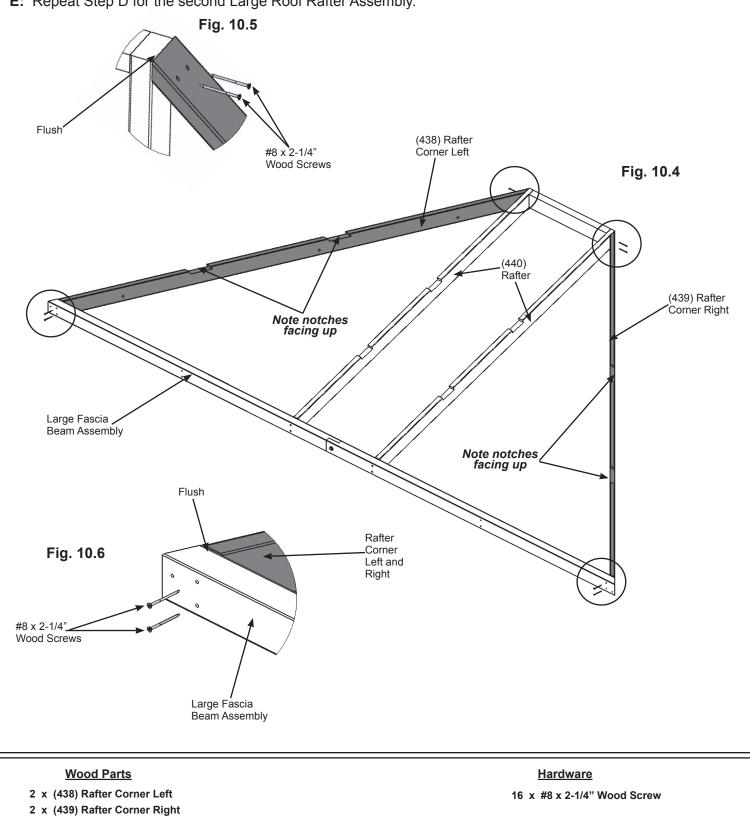

### Step 10: Large Roof Rafter Assembly Part 2

D: Beside each (440) Rafter place one (438) Rafter Corner Left and one (439) Rafter Corner Right so the tops and edges are flush and the bottom edges are flush to Large Fascia Beam Assembly then attach with two #8 x 2-1/4" Wood Screws to the top and bottom of the rafters per side. (Fig. 10.4, 10.5 and 10.6)

# Step 8: Small Roof Rafter Assembly Part 1

**A:** On each side of one (440) Rafter place one (438) Rafter Corner Left and one (439) Rafter Corner Right so the tops and edges are flush then attach with two #8 x 2-1/4" Wood Screws per side. (Fig. 8.1 and 8.2)

**B:** Place Fascia Beam Assembly from Step 7A on the bottom of (438) Rafter Corner Left, (439) Rafter Corner Right and (440) Rafter so the sides are flush then attach with two #8 x 2-1/4" Wood Screws at each end and two in the middle. (fig. 8.1, 8.3 and 8.4)