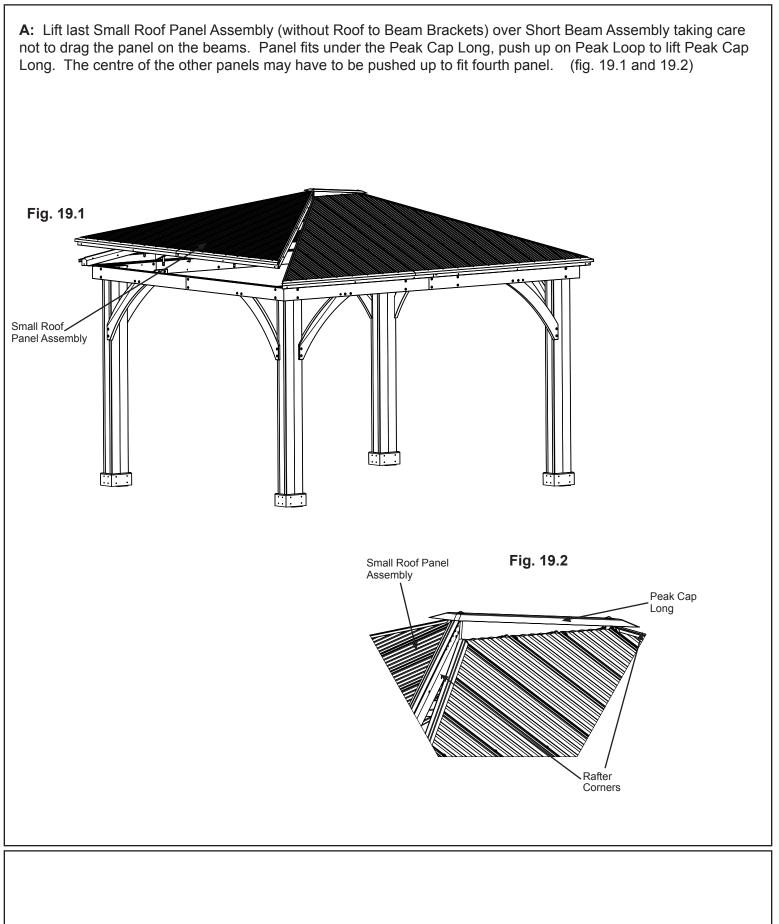

## Step 16: Attach Roof Panels to Frame Part 2

**C:** Lift a Small Roof Panel Assembly with Roof to Beam Brackets over Short Beam Assembly taking care not to drag the panel on the beams. Make sure the middle Roof to Beam Bracket lines up to the centre mark and the Rafter Corners are flush with each other. **One person must remain on the centre ladder to hold both panels in place until three panels are up and secure.** (fig. 16.2, 16.3 and 16.4)