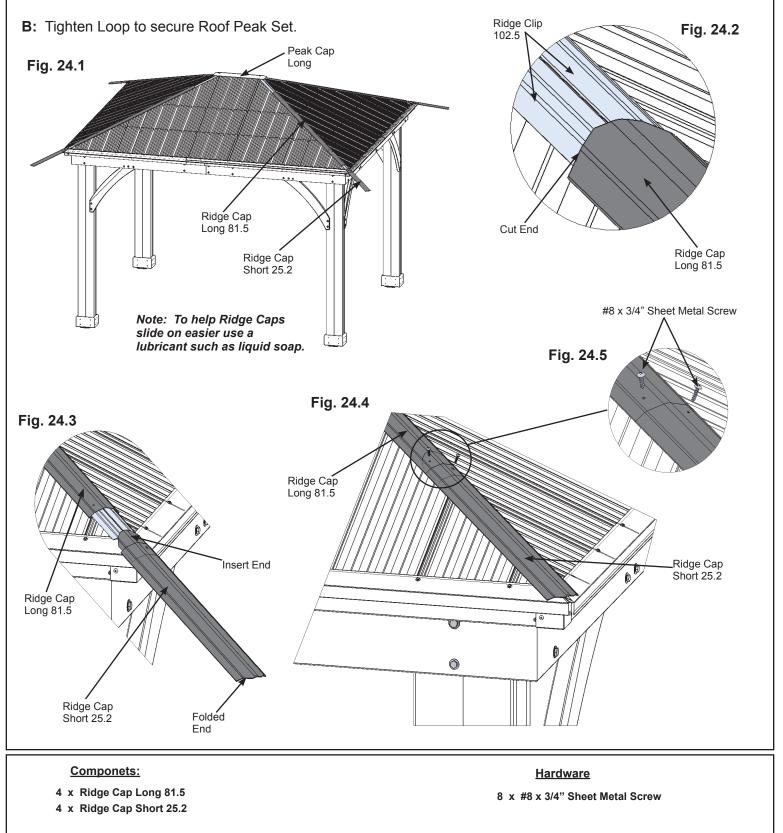

### Step 24: Attach Ridge Caps to Roof Panels

**A:** Slide one Ridge Cap Long 81.5 over the Ridge Clips, with cut end leading, on each corner of the assembly from the bottom up. Slide Ridge Cap Short 25.2 over the Ridge Clips leading with the insert end to push the Ridge Cap Long 81.5 to the top, lifting Peak Cap Long by pushing up the Peak Loop so Ridge Cap Long 81.5s fit under Peak Cap Long. Attach with two #8 x 3/4" Sheet Metal Screws per Ridge Cap set. (fig. 24.1, 24.2, 24.3, 24.4 and 24.5)