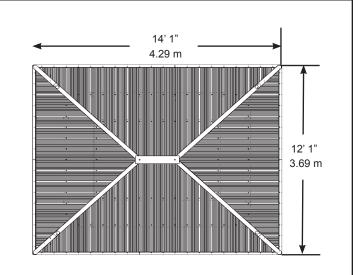

# 12' X 14' MERIDIAN GAZEBO WITH ALUMINUM ROOF

### Installation and Operating Instructions – YM11772

HEIGHT: 10'3" / 3.124m

Revised 09-11-2018

Yardistry – North America Toll Free Customer Support: 1.888.509.4382 info@yardistrystructures.com www.yardistrystructures.com