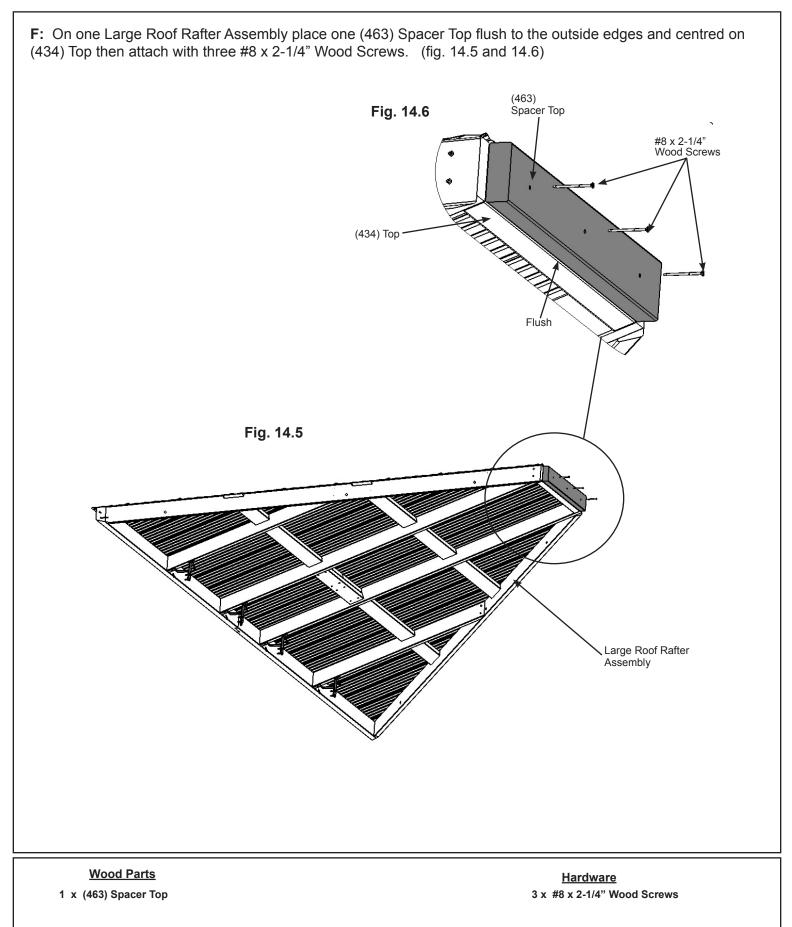

# Step 10: Large Roof Rafter Assembly Part 1

**A:** On each side of one (434) Top place one (440) Rafter so the tops and edges are flush then attach with two #8 x 2-1/2" Wood Screws per side. (Fig. 10.1 and 10.2)

**B:** Place Large Fascia Beam Assembly from Step 7B on the bottom of (440) Rafters so the sides are flush and holes are centred on the (440) Rafters then attach with two #8 x 2-1/4" Wood Screws per (440) Rafter. (fig. 10.1 and 10.3)