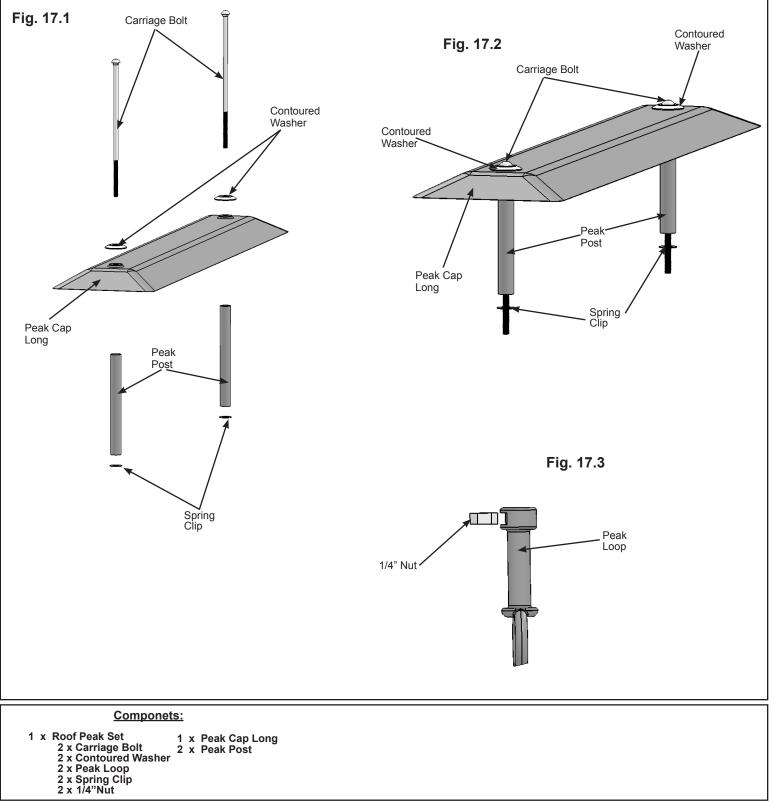

### Step 17: Roof Peak Assembly

**A:** Insert two Carriage Bolts with Contoured Washers through the top of Peak Cap Long, into Peak Post then Spring Clip. The Spring Clip holds the assembly together. (fig. 17.1 and 17.2)

**B:** Insert one 1/4" Nut into each Peak Loop. Be careful nut is loose and will fall out until attached to Peak Cap Assembly. (fig. 17.3)