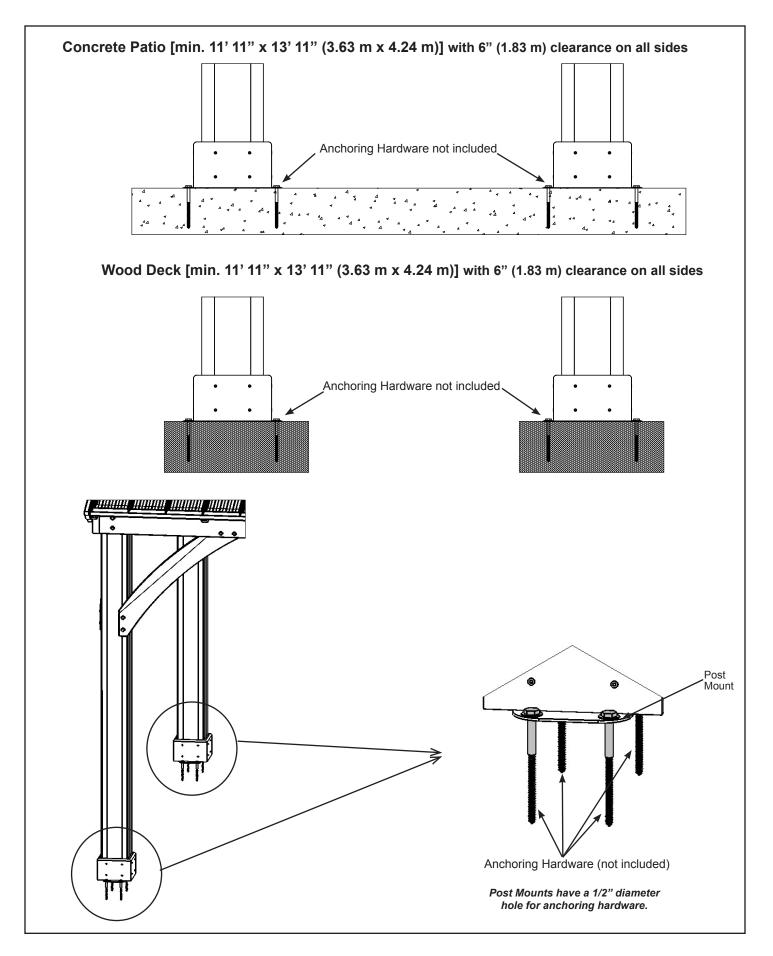

### Note: It is critically important you start with square, solid and level footings, concrete pad or deck to attach your Pergola Room.

We supply Post Mounts with this structure which gives you the flexibility to permanently install your structure to a pre-existing or new wood or concrete surface.

- The hardware to attach the Post Mount to the structure is included.
- The hardware to mount the structure permanently will need to be purchased separately at your local hardware store.

If you are mounting to concrete footers see below for the correct locations and placement. Please double check for possibility of any underground utilities such as gas, telephone, cable or sprinkler lines.

Following are some examples of how to mount the structure to wood or concrete surfaces.

Refer to your local building and city codes, ordinances, neighbourhood covenants, or height restrictions regarding this type of structure for guidance on acceptable installation requirements.

### Step 2: Post Assemblies

A: At the bottom of four (696) M Posts insert two 5/16" T-Nuts as shown in fig. 2.1 and 2.2.

**B:** At the bottom of each (696) M Post place two Post Mounts tight to the bottom and inside faces as shown in fig. 2.1 and 2.2. Loosely attach with one  $5/16 \times 1-1/4$ " Hex Bolt (with 5/16" lock washer and 1/4-5/16" large washer) per mount so they connect to the T-Nuts.