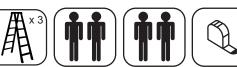

# Step 5: Frame Assembly and Anchoring Part 1

**A:** Move your Post Assemblies to the final location. Make sure the ground is flat and level before continuing assembly.

**B**: With one person at each Post stand two complete Post Assemblies. A third person places one Long Beam Assembly against the outside of two Posts, flush to the tops and outside corners. Notice bolt hole orientation on the Long Beam Assembly and the long side of the Post Assembly is along the Long Beam Assembly. A fourth person attaches Beam to Post with one  $3/8 \times 9-1/2$ " Hex Bolt (with two 3/8" large washers and one 3/8" lock nut) per Post. The distance from the outside of one Post to the outside of the second Post should be 12' 10-3/8" (3.92 m). (fig. 5.1, 5.2 and 5.3)

**C:** Place one Short Beam Assembly against the outside of two Posts, flush to the tops and outside corners and tight to Long Beam Assembly. Notice bolt hole orientation on the Short Beam Assembly and the short side of the Post Assembly is along the Short Beam Assembly. Attach Beam to Post with one  $3/8 \times 9-1/2$ " Hex Bolt (with two 3/8" large washers and one 3/8" lock nut) per Post. The distance from the outside of one Post to the outside of the second Post should be 10' 10-3/8" (3.31 m). Continue until all four Beam Assemblies are attached and the corners are tight together. (fig. 5.1 and 5.2) See fig. 5.3 for accurate positioning of Posts.