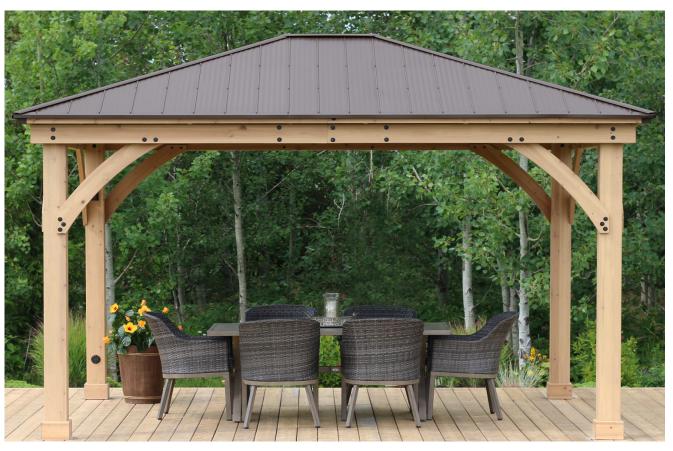

# 12' X 14' MERIDIAN GAZEBO WITH ALUMINUM ROOF

### Installation and Operating Instructions – YM11772

HEIGHT: 10'3" / 3.124m

Revised 09-11-2018

Yardistry – North America Toll Free Customer Support: 1.888.509.4382 info@yardistrystructures.com www.yardistrystructures.com