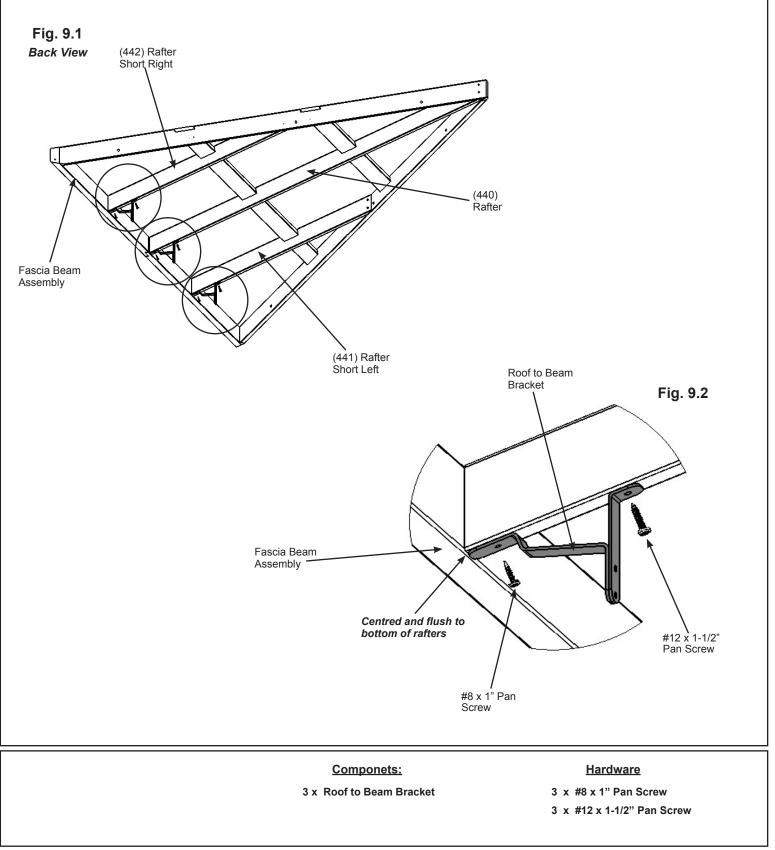

### Step 9: Attach Roof to Beam Brackets - Small Roof Rafter Assembly

A: On the Back of one Small Roof Rafter Assembly, centred and flush to the bottom of (442) Rafter Short Right, (441) Rafter Short Left and (440) Rafter attach one Roof to Beam Bracket per board with one #8 x 1" Pan Screw in the bottom hole and one #12 x 1-1/2" Pan Screw in the top hole per bracket. Make sure to only install on one Small Roof Rafter Assembly, the second will not have brackets. (fig. 9.1 and 9.2)