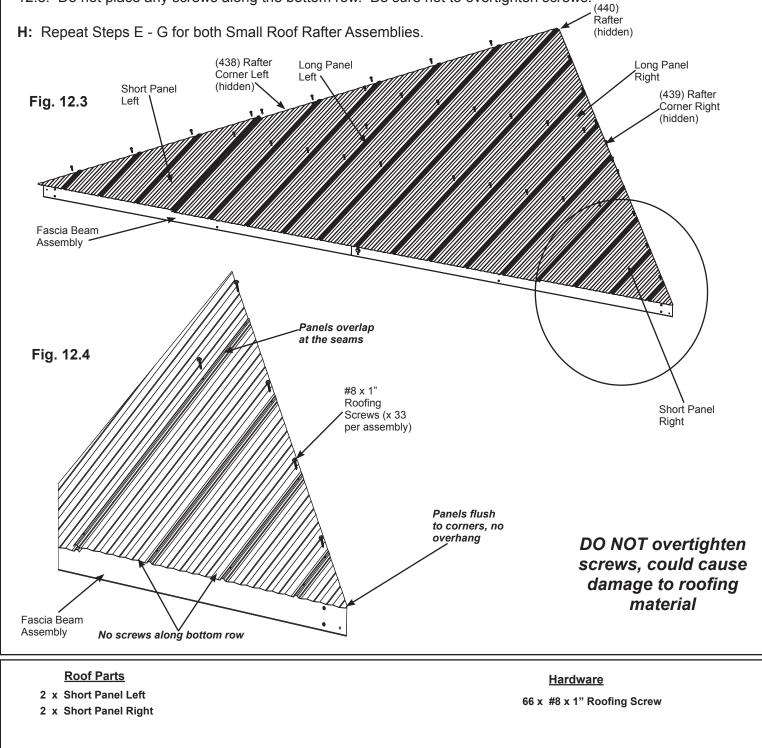

# Step 12: Attach Roof Panels - Small Roof Part 2

**E:** Place one Short Panel Left on Small Roof Rafter Assembly so it overlaps the Long Panel Left and it is flush to the sides of (438) Rafter Corner Left and a slight overhang at the bottom of the Fascia Beam Assembly. There should be no overhanging at the corners. (fig. 12.3 and 12.4)

**F:** Place one Short Panel Right on Small Roof Rafter Assembly so it overlaps the Long Panel Right and it is flush to the side of (439) Rafter Corner Right and a slight overhang at the bottom of the Fascia Beam Assembly. There should be no overhanging at the corners. (fig. 12.3 and 12.4)

**G:** Attach all panels to Small Roof Rafter Assembly with 33 #8 x 1" Roofing Screws in locations shown in fig. 12.3. Do not place any screws along the bottom row. Be sure not to overtighten screws.