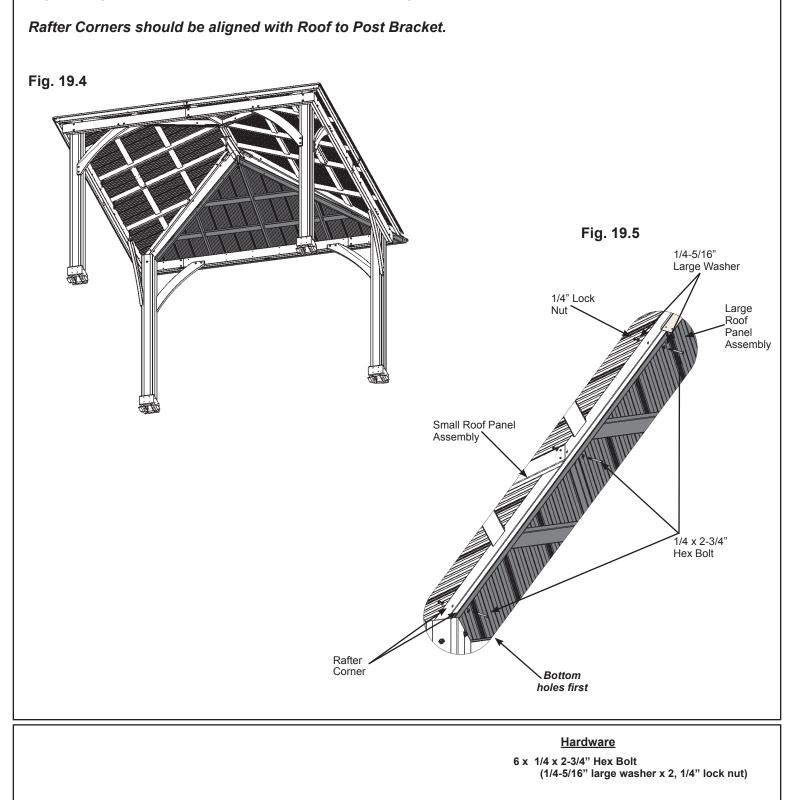

## Step 16: Attach Roof Panels to Frame Part 2

**C:** Lift a Small Roof Panel Assembly with Roof to Beam Brackets over Short Beam Assembly taking care not to drag the panel on the beams. Make sure the middle Roof to Beam Bracket lines up to the centre mark and the Rafter Corners are flush with each other. **One person must remain on the centre ladder to hold both panels in place until three panels are up and secure.** (fig. 16.2, 16.3 and 16.4)

**D**: Starting at the bottom and working up connect Large Roof Panel Assembly to Small Roof Panel Assembly through the Rafter Corners with three  $1/4 \times 2-3/4$ " Hex Bolts (with two 1/4-5/16" large washers and one 1/4" lock nut). To align bolt holes helper in the centre may have to push up the centre of the panels and others make sure corners are aligned. Make sure all bolts are tight. (fig. 16.2 and 16.5)