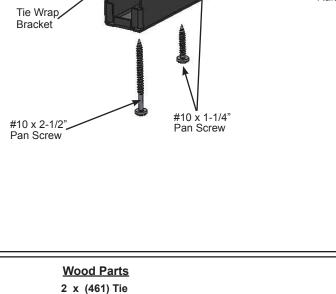

### Step 25: Attach Tie Wrap Brackets and Ties

#10 x 1-1/4"

Pan Screw

**A:** Attach one Tie Wrap Bracket to each end of one (461) Tie with one #10 x 1-1/4" Pan Screw per bracket using the inside holes. (461) Tie is tight to end of bracket. (fig. 25.1, 25.2 and 25.3)

**B:** With a helper place (461) Tie with brackets against a (440) Rafter on each Large Roof Panel so (461) Tie is tight to (440) Rafters and level. Attach Tie Wrap Bracket to (440) Rafters with two #10 x 1-1/4" Pan Screws on both sides of each bracket (fig. 25.1, 25.2 and 25.3)

**C:** Pre-drill with a 1/8" drill bit and secure Tie Wrap Brackets to (461) Tie and (440) Rafter with one #10 x 2-1/2" Pan Screw per bracket. (fig. 25.1, 25.2 and 25.3)

**D:** Repeat Steps A to C for a second (461) Tie.