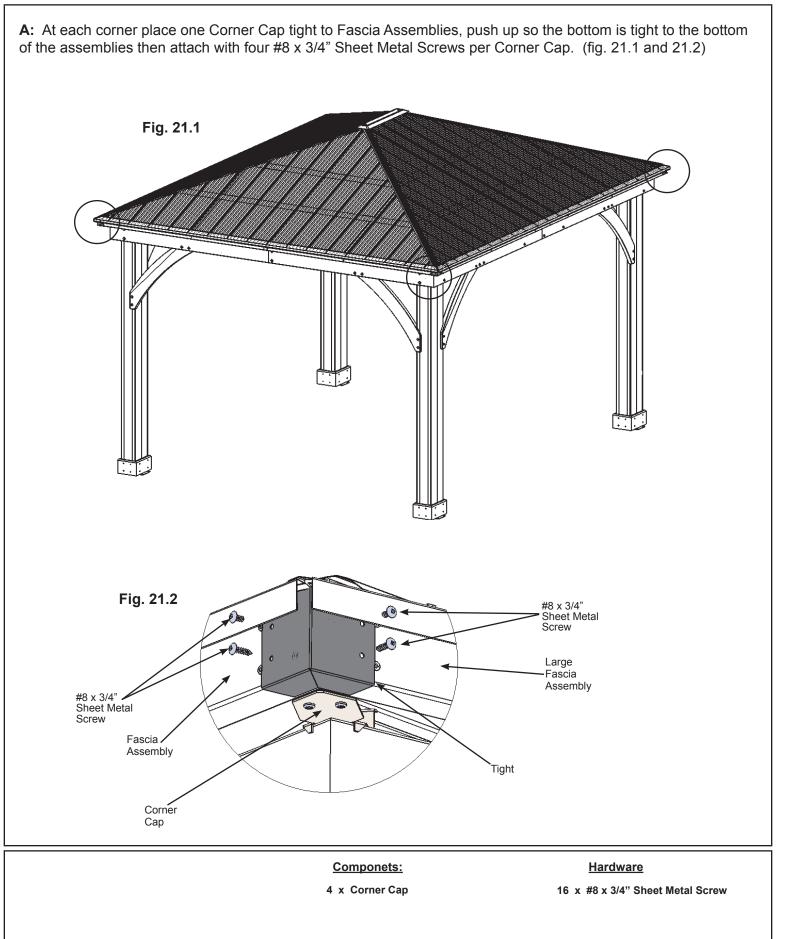

### Step 20: Secure Roof Corners

A: Make sure middle Roof to Beam Brackets are flush and tight to the Beam Assemblies. Lift in centre if needed.

**B:** From outside the assembly attach Roof Panel Assemblies together at the Fascia Beam Assembly Ends with two  $#8 \times 2-1/2$ " Wood Screws per corner. A helper may need to lift the centre of the roof to bring the corners tight together. (fig. 20.1 and 20.2)