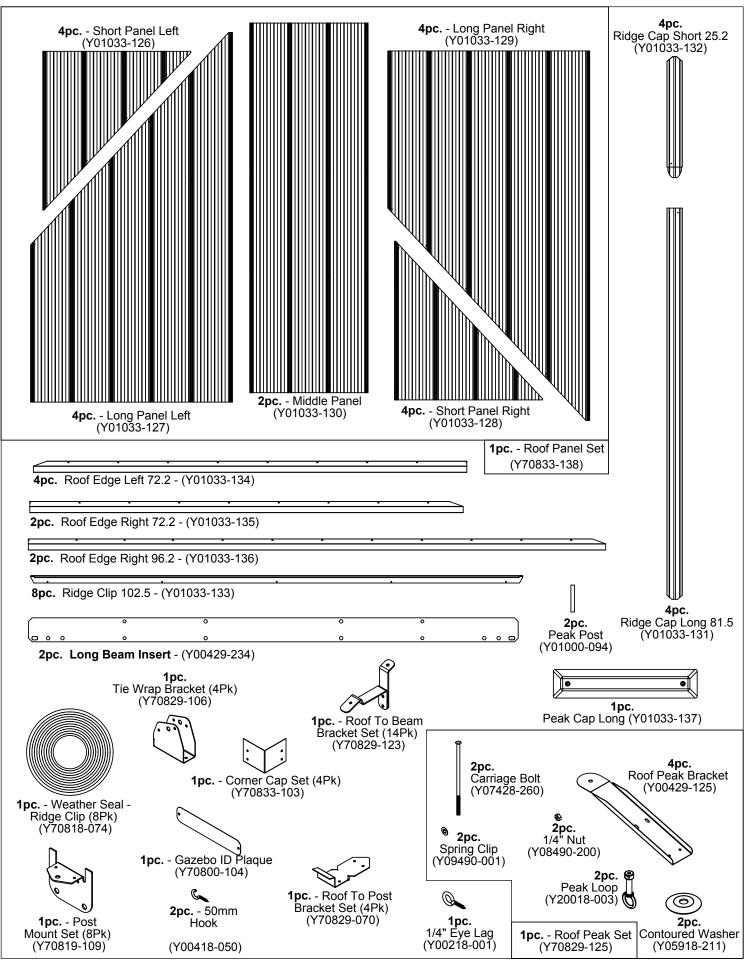

# Step 12: Attach Roof Panels - Small Roof Part 1

**A:** Place one Long Panel Left on the front of one Small Roof Rafter Assembly so it is flush to the side of (438) Rafter Corner Left and a slight overhang at the bottom of the Fascia Beam Assembly. Holes should line up with (440) Rafter. (fig. 12.1 and 12.2)

**B:** Place one Long Panel Right on Small Roof Rafter Assembly so it overlaps the Long Panel Left and it is flush to the side of (439) Rafter Corner Right and a slight overhang at the bottom of the Fascia Beam Assembly. (fig. 12.1 and 12.2)

# Step 12: Attach Roof Panels - Small Roof Part 2

**E:** Place one Short Panel Left on Small Roof Rafter Assembly so it overlaps the Long Panel Left and it is flush to the sides of (438) Rafter Corner Left and a slight overhang at the bottom of the Fascia Beam Assembly. There should be no overhanging at the corners. (fig. 12.3 and 12.4)

**F:** Place one Short Panel Right on Small Roof Rafter Assembly so it overlaps the Long Panel Right and it is flush to the side of (439) Rafter Corner Right and a slight overhang at the bottom of the Fascia Beam Assembly. There should be no overhanging at the corners. (fig. 12.3 and 12.4)

### Step 13: Attach Ridge Clips and Roof Edges - Small Roof

**A:** Place one Roof Edge Left 72.2 and one Roof Edge Right 72.2 on the bottom of each Small Roof Rafter Assembly so the ends are flush with the outside ends of the Fascia Beam Assembly and meet tight in the centre. Attach both Roof Edges with 17 #8 x 1" Roofing Screws per Small Roof Rafter assembly. (fig. 13.1 and 13.2)

**B:** Place one Weather Seal on the inside of each Ridge Clip 102.5 then place one Ridge Clip 102.5 on each side of each Small Roof Rafter Assembly so they cover the panels and attach with five #7 x 3/4" Wood Screws per Ridge Clip 102.5. (fig. 13.1, 13.3 and 13.4)

### Step 15: Attach Ridge Clips and Roof Edges - Large Roof

**A:** Place one Roof Edge Left 72.2 and one Roof Edge Right 96.2 on the bottom of each Large Roof Rafter Assembly so the ends are flush with the outside ends of the Large Fascia Beam Assembly and meet tight in the centre. Attach both Roof Edges with 20 #8 x 1" Roofing Screws per Large Roof Rafter assembly. (fig. 15.1 and 15.2)

**B:** Place one Weather Seal on the inside of each Ridge Clip 102.5 then place one Ridge Clip 102.5 on each side of each Large Roof Rafter Assembly so they cover the panels and attach with five #7 x 3/4" Wood Screws per Ridge Clip 102.5. (fig. 15.1, 15.3 and 15.4)

### Step 24: Attach Ridge Caps to Roof Panels

**A:** Slide one Ridge Cap Long 81.5 over the Ridge Clips, with cut end leading, on each corner of the assembly from the bottom up. Slide Ridge Cap Short 25.2 over the Ridge Clips leading with the insert end to push the Ridge Cap Long 81.5 to the top, lifting Peak Cap Long by pushing up the Peak Loop so Ridge Cap Long 81.5s fit under Peak Cap Long. Attach with two #8 x 3/4" Sheet Metal Screws per Ridge Cap set. (fig. 24.1, 24.2, 24.3, 24.4 and 24.5)