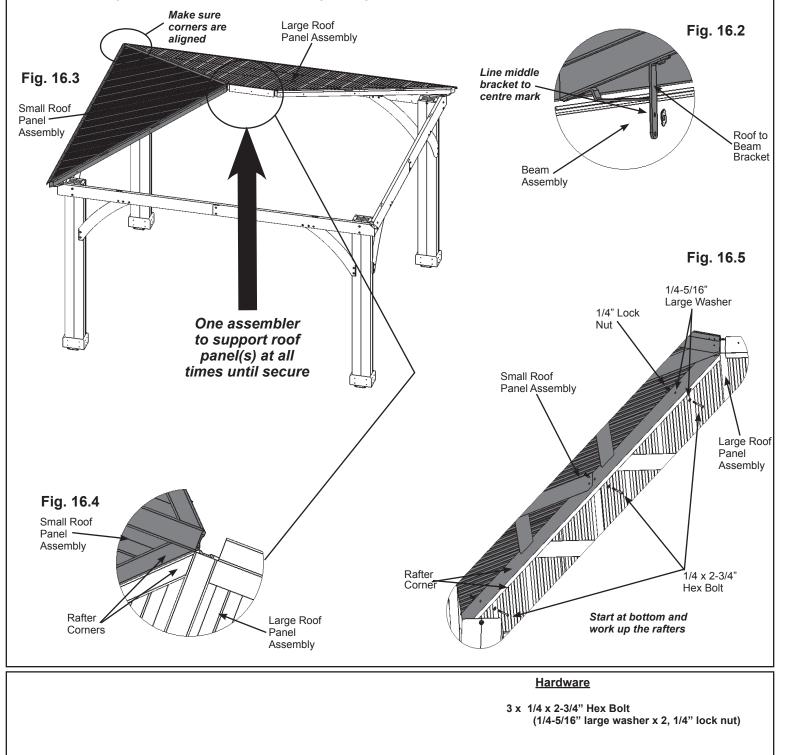

## Step 16: Attach Roof Panels to Frame Part 2

**C:** Lift a Small Roof Panel Assembly with Roof to Beam Brackets over Short Beam Assembly taking care not to drag the panel on the beams. Make sure the middle Roof to Beam Bracket lines up to the centre mark and the Rafter Corners are flush with each other. **One person must remain on the centre ladder to hold both panels in place until three panels are up and secure.** (fig. 16.2, 16.3 and 16.4)

**D**: Starting at the bottom and working up connect Large Roof Panel Assembly to Small Roof Panel Assembly through the Rafter Corners with three  $1/4 \times 2-3/4$ " Hex Bolts (with two 1/4-5/16" large washers and one 1/4" lock nut). To align bolt holes helper in the centre may have to push up the centre of the panels and others make sure corners are aligned. Make sure all bolts are tight. (fig. 16.2 and 16.5)