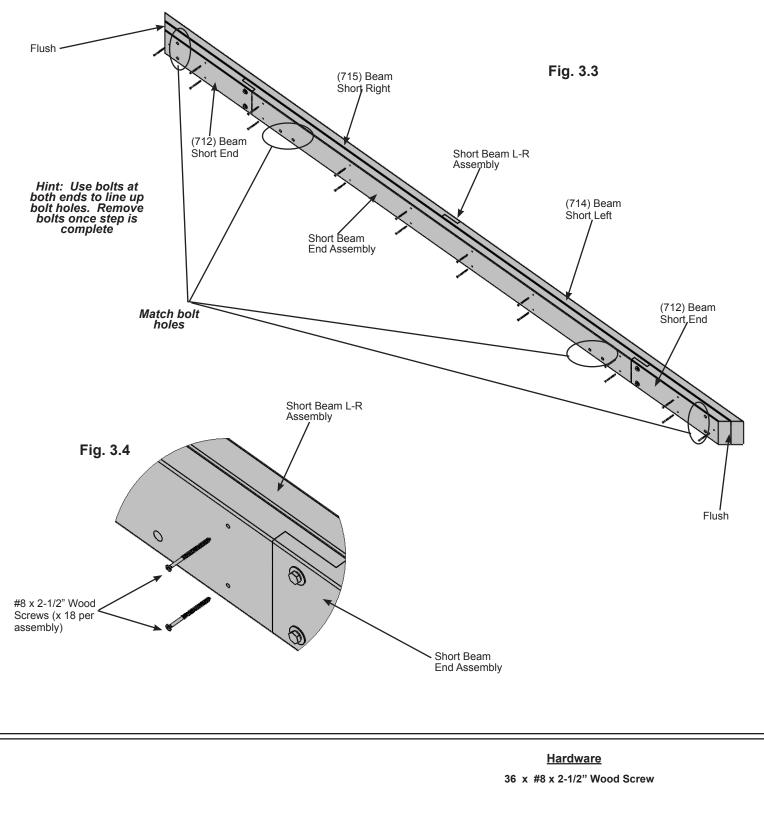

# Step 3: Short Beam Assembly Part 2

**D:** Place one Short Beam L-R Assembly tight to one Short Beam End Assembly so the ends are flush. Match the bolt holes in each (712) Beam Short End with the bolt holes in (714) Beam Short Left and (715) Beam Short Right. Attach with 18 #8 x 2-1/2" Wood Screws. (fig. 3.3 and 3.4)